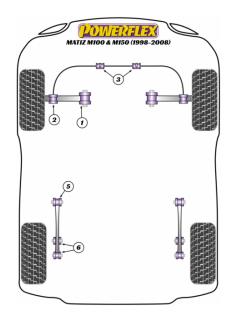

## Bush Price x Qty Per Car = Pack Price

Notes:

- PFF73-203 fits a 21mm diameter anti roll bar, please measure before ordering
- PFF73-205 and PFF73-206 only fits models from 2000 to 2005

In addition to the Road Series parts listed please check the Black Series website for other bushes suitable for this car that may be more suited to Track/Race use.

| -          | FRONT TRACK CONTROL ARM INNER BUSH |                        |                           |
|------------|------------------------------------|------------------------|---------------------------|
|            | Qty Per Car 2                      | Diagram Ref. <b>1</b>  | Part No. <b>PFF73-201</b> |
|            | exc. VAT <b>£24.95</b>             | inc. VAT <b>£29.94</b> |                           |
|            | FRONT TRACK CONTROL ARM OUTER BUSH |                        |                           |
|            | Qty Per Car <b>2</b>               | Diagram Ref. <b>2</b>  | Part No. <b>PFF73-202</b> |
|            | exc. VAT <b>£21.95</b>             | inc. VAT <b>£26.34</b> |                           |
|            | FRONT ANTI ROLL BAR BUSH 21MM      |                        |                           |
|            | Qty Per Car 2                      | Diagram Ref. 3         | Part No. <b>PFF73-203</b> |
|            | exc. VAT <b>£17.95</b>             | inc. VAT <b>£21.54</b> |                           |
|            | REAR TRAILING ARM TO CHASSIS BUSH  |                        |                           |
|            | Qty Per Car 2                      | Diagram Ref. <b>5</b>  | Part No. <b>PFR73-205</b> |
|            | exc. VAT <b>£24.95</b>             | inc. VAT <b>£29.94</b> |                           |
|            | REAR TRAILING ARM TO AXLE BUSH     |                        |                           |
| ALCONOMY ( | Qty Per Car <b>4</b>               | Diagram Ref. <b>6</b>  | Part No. <b>PFR73-206</b> |
| OTO        | exc. VAT <b>£24.95</b>             | inc. VAT <b>£29.94</b> |                           |