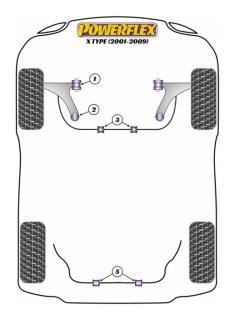

|                                                                                                                                                                                                                                                                                                                                                                                                                                                                                                                                                                                                                                                                                                                                                                                                                                                                                                                                                                                                                                                                                                                                                                                                                                                                                                                                                                                                                                                                                                                                                                                                                                                                                                                                                                                                                                                                                                                                                                                                                                                                                                                               | FRONT ARM FRONT BUSH                    |                        |                                  |
|-------------------------------------------------------------------------------------------------------------------------------------------------------------------------------------------------------------------------------------------------------------------------------------------------------------------------------------------------------------------------------------------------------------------------------------------------------------------------------------------------------------------------------------------------------------------------------------------------------------------------------------------------------------------------------------------------------------------------------------------------------------------------------------------------------------------------------------------------------------------------------------------------------------------------------------------------------------------------------------------------------------------------------------------------------------------------------------------------------------------------------------------------------------------------------------------------------------------------------------------------------------------------------------------------------------------------------------------------------------------------------------------------------------------------------------------------------------------------------------------------------------------------------------------------------------------------------------------------------------------------------------------------------------------------------------------------------------------------------------------------------------------------------------------------------------------------------------------------------------------------------------------------------------------------------------------------------------------------------------------------------------------------------------------------------------------------------------------------------------------------------|-----------------------------------------|------------------------|----------------------------------|
|                                                                                                                                                                                                                                                                                                                                                                                                                                                                                                                                                                                                                                                                                                                                                                                                                                                                                                                                                                                                                                                                                                                                                                                                                                                                                                                                                                                                                                                                                                                                                                                                                                                                                                                                                                                                                                                                                                                                                                                                                                                                                                                               | Qty Per Car <b>2</b>                    | Diagram Ref. 1         | Part No. <b>PFF19-1301</b>       |
|                                                                                                                                                                                                                                                                                                                                                                                                                                                                                                                                                                                                                                                                                                                                                                                                                                                                                                                                                                                                                                                                                                                                                                                                                                                                                                                                                                                                                                                                                                                                                                                                                                                                                                                                                                                                                                                                                                                                                                                                                                                                                                                               | exc. VAT <b>£23.95</b>                  | inc. VAT <b>£28.74</b> |                                  |
| POWEREIE                                                                                                                                                                                                                                                                                                                                                                                                                                                                                                                                                                                                                                                                                                                                                                                                                                                                                                                                                                                                                                                                                                                                                                                                                                                                                                                                                                                                                                                                                                                                                                                                                                                                                                                                                                                                                                                                                                                                                                                                                                                                                                                      | FRONT ARM FRONT BUSH                    |                        |                                  |
|                                                                                                                                                                                                                                                                                                                                                                                                                                                                                                                                                                                                                                                                                                                                                                                                                                                                                                                                                                                                                                                                                                                                                                                                                                                                                                                                                                                                                                                                                                                                                                                                                                                                                                                                                                                                                                                                                                                                                                                                                                                                                                                               | Qty Per Car <b>2</b>                    | Diagram Ref. 1         | Part No. PFF19-1301BLK           |
|                                                                                                                                                                                                                                                                                                                                                                                                                                                                                                                                                                                                                                                                                                                                                                                                                                                                                                                                                                                                                                                                                                                                                                                                                                                                                                                                                                                                                                                                                                                                                                                                                                                                                                                                                                                                                                                                                                                                                                                                                                                                                                                               | exc. VAT <b>£26.45</b>                  | inc. VAT <b>£31.74</b> |                                  |
|                                                                                                                                                                                                                                                                                                                                                                                                                                                                                                                                                                                                                                                                                                                                                                                                                                                                                                                                                                                                                                                                                                                                                                                                                                                                                                                                                                                                                                                                                                                                                                                                                                                                                                                                                                                                                                                                                                                                                                                                                                                                                                                               | FRONT ARM REAR BUSH, CASTER ADJUST      |                        |                                  |
|                                                                                                                                                                                                                                                                                                                                                                                                                                                                                                                                                                                                                                                                                                                                                                                                                                                                                                                                                                                                                                                                                                                                                                                                                                                                                                                                                                                                                                                                                                                                                                                                                                                                                                                                                                                                                                                                                                                                                                                                                                                                                                                               | Qty Per Car <b>2</b>                    | Diagram Ref. 2         | Part No. <b>PFF19-1302G</b>      |
|                                                                                                                                                                                                                                                                                                                                                                                                                                                                                                                                                                                                                                                                                                                                                                                                                                                                                                                                                                                                                                                                                                                                                                                                                                                                                                                                                                                                                                                                                                                                                                                                                                                                                                                                                                                                                                                                                                                                                                                                                                                                                                                               | exc. VAT <b>£61.45</b>                  | inc. VAT <b>£73.74</b> |                                  |
| Constant of the second | FRONT LOWER ARM REAR BUSH CASTER ADJUST |                        |                                  |
|                                                                                                                                                                                                                                                                                                                                                                                                                                                                                                                                                                                                                                                                                                                                                                                                                                                                                                                                                                                                                                                                                                                                                                                                                                                                                                                                                                                                                                                                                                                                                                                                                                                                                                                                                                                                                                                                                                                                                                                                                                                                                                                               | Qty Per Car <b>2</b>                    | Diagram Ref. 2         | Part No. PFF19-1302GBLK          |
|                                                                                                                                                                                                                                                                                                                                                                                                                                                                                                                                                                                                                                                                                                                                                                                                                                                                                                                                                                                                                                                                                                                                                                                                                                                                                                                                                                                                                                                                                                                                                                                                                                                                                                                                                                                                                                                                                                                                                                                                                                                                                                                               | exc. VAT <b>£67.45</b>                  | inc. VAT <b>£80.94</b> |                                  |
|                                                                                                                                                                                                                                                                                                                                                                                                                                                                                                                                                                                                                                                                                                                                                                                                                                                                                                                                                                                                                                                                                                                                                                                                                                                                                                                                                                                                                                                                                                                                                                                                                                                                                                                                                                                                                                                                                                                                                                                                                                                                                                                               | FRONT ANTI ROLL BAR BUSH 19MM           |                        |                                  |
|                                                                                                                                                                                                                                                                                                                                                                                                                                                                                                                                                                                                                                                                                                                                                                                                                                                                                                                                                                                                                                                                                                                                                                                                                                                                                                                                                                                                                                                                                                                                                                                                                                                                                                                                                                                                                                                                                                                                                                                                                                                                                                                               | Qty Per Car <b>2</b>                    | Diagram Ref. 3         | Part No. <b>PFF19-1304-19</b>    |
|                                                                                                                                                                                                                                                                                                                                                                                                                                                                                                                                                                                                                                                                                                                                                                                                                                                                                                                                                                                                                                                                                                                                                                                                                                                                                                                                                                                                                                                                                                                                                                                                                                                                                                                                                                                                                                                                                                                                                                                                                                                                                                                               | exc. VAT <b>£20.15</b>                  | inc. VAT <b>£24.18</b> |                                  |
| POWER LEY                                                                                                                                                                                                                                                                                                                                                                                                                                                                                                                                                                                                                                                                                                                                                                                                                                                                                                                                                                                                                                                                                                                                                                                                                                                                                                                                                                                                                                                                                                                                                                                                                                                                                                                                                                                                                                                                                                                                                                                                                                                                                                                     | FRONT ANTI ROLL BAR BUSH 19MM           |                        |                                  |
|                                                                                                                                                                                                                                                                                                                                                                                                                                                                                                                                                                                                                                                                                                                                                                                                                                                                                                                                                                                                                                                                                                                                                                                                                                                                                                                                                                                                                                                                                                                                                                                                                                                                                                                                                                                                                                                                                                                                                                                                                                                                                                                               | Qty Per Car <b>2</b>                    | Diagram Ref. 3         | Part No. <b>PFF19-1304-19BLK</b> |
|                                                                                                                                                                                                                                                                                                                                                                                                                                                                                                                                                                                                                                                                                                                                                                                                                                                                                                                                                                                                                                                                                                                                                                                                                                                                                                                                                                                                                                                                                                                                                                                                                                                                                                                                                                                                                                                                                                                                                                                                                                                                                                                               | exc. VAT <b>£21.95</b>                  | inc. VAT <b>£26.34</b> |                                  |
| <b></b>                                                                                                                                                                                                                                                                                                                                                                                                                                                                                                                                                                                                                                                                                                                                                                                                                                                                                                                                                                                                                                                                                                                                                                                                                                                                                                                                                                                                                                                                                                                                                                                                                                                                                                                                                                                                                                                                                                                                                                                                                                                                                                                       | REAR ANTI ROLL BAR BUSH 20MM            |                        |                                  |
|                                                                                                                                                                                                                                                                                                                                                                                                                                                                                                                                                                                                                                                                                                                                                                                                                                                                                                                                                                                                                                                                                                                                                                                                                                                                                                                                                                                                                                                                                                                                                                                                                                                                                                                                                                                                                                                                                                                                                                                                                                                                                                                               | Qty Per Car <b>2</b>                    | Diagram Ref. 5         | Part No. <b>PFR19-905</b>        |
|                                                                                                                                                                                                                                                                                                                                                                                                                                                                                                                                                                                                                                                                                                                                                                                                                                                                                                                                                                                                                                                                                                                                                                                                                                                                                                                                                                                                                                                                                                                                                                                                                                                                                                                                                                                                                                                                                                                                                                                                                                                                                                                               | exc. VAT <b>£19.55</b>                  | inc. VAT <b>£23.46</b> |                                  |