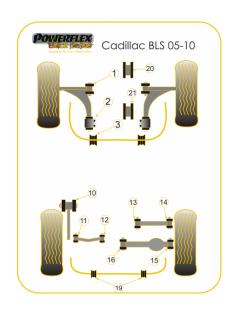

### FRONT LOWER WISHBONE REAR BUSH

Qty Per Car 2 Diagram Ref. 2 Part No. PFF80-1202BLK

exc. VAT **£37.90** inc. VAT **£45.48** 

#### FRONT ANTI ROLL BAR MOUNTING BUSH 24MM (2 PIECE)

Qty Per Car 2 Diagram Ref. 3 Part No. PFF80-1203-24BLK

exc. VAT **£24.90** inc. VAT **£29.88** 

# FRONT ANTI ROLL BAR MOUNTING BUSH 25MM (2 PIECE)

Oty Per Car 2 Diagram Ref. 3 Part No. PFF80-1203-25BLK

exc. VAT **£24.90** inc. VAT **£29.88** 

### **REAR TRAILING ARM FRONT BUSH**

Qty Per Car 2 Diagram Ref. 10 Part No. PFR80-1210BLK

exc. VAT **£48.90** inc. VAT **£58.68** 

#### **REAR UPPER ARM OUTER BUSH**

Qty Per Car 2 Diagram Ref. 11 Part No. PFR80-1211BLK

exc. VAT **£67.95** inc. VAT **£81.54** 

#### **REAR UPPER ARM OUTER BUSH 38MM**

Qty Per Car 2 Diagram Ref. 11 Part No. PFR80-1217BLK

exc. VAT **£31.45** inc. VAT **£37.74** 

#### **REAR UPPER ARM INNER BUSH**

Qty Per Car 2 Diagram Ref. 12 Part No. PFR80-1212BLK

exc. VAT **£33.45** inc. VAT **£40.14** 

# **REAR TOE ARM INNER BUSH**

Qty Per Car 2 Diagram Ref. 13 Part No. PFR80-1213BLK

exc. VAT **£33.45** inc. VAT **£40.14** 

# **REAR TOE ARM OUTER BUSH**

Qty Per Car 2 Diagram Ref. 14 Part No. PFR80-1214BLK

exc. VAT **£33.45** inc. VAT **£40.14** 

#### **REAR LOWER ARM OUTER BUSH**

Qty Per Car 2 Diagram Ref. 15 Part No. PFR80-1215BLK

exc. VAT **£30.20** inc. VAT **£36.24** 

### **REAR LOWER ARM INNER BUSH**

Qty Per Car 2 Diagram Ref. 16 Part No. PFR80-1216BLK

exc. VAT **£40.65** inc. VAT **£48.78** 

#### **REAR LOWER ENGINE MOUNT INSERT**

Qty Per Car 1 Diagram Ref. 21 Part No. PFF66-521BLK

exc. VAT **£30.95** inc. VAT **£37.14** 

### **REAR LOWER ENGINE MOUNT INSERT (ROUND CENTRE)**

Qty Per Car 1 Diagram Ref. 21 Part No. PFF80-1221BLK

exc. VAT **£30.45** inc. VAT **£36.54**