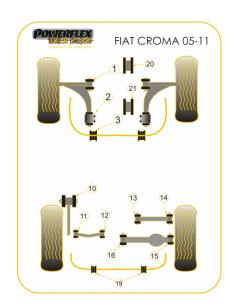

#### Notes:

- Two types of front anti roll bar bushes are used, PFF66-503-\* replaces single piece design PFF80-1203-\* replaces the two piece design.
- For diesel models use engine mount insert part number, PFF80-1220R

In addition to the Black Series parts listed please check the Road Series website for other bushes suitable for this car such as engine or transmission mountings.

#### FRONT LOWER WISHBONE REAR BUSH

Qty Per Car 2 Diagram Ref. 2 Part No. PFF80-1202BLK

exc. VAT **£37.90** inc. VAT **£45.48** 

# **REAR TRAILING ARM FRONT BUSH**

Oty Per Car 2 Diagram Ref. 10 Part No. PFR80-1210BLK

exc. VAT **£48.90** inc. VAT **£58.68** 

### **REAR UPPER ARM OUTER BUSH 38MM**

Qty Per Car 2 Diagram Ref. 11 Part No. PFR80-1217BLK

exc. VAT **£31.45** inc. VAT **£37.74** 

# **REAR UPPER ARM INNER BUSH**

Qty Per Car 2 Diagram Ref. 12 Part No. PFR80-1212BLK

exc. VAT **£33.45** inc. VAT **£40.14** 

#### **REAR TOE ARM INNER BUSH**

Qty Per Car 2 Diagram Ref. 13 Part No. PFR80-1213BLK

exc. VAT **£33.45** inc. VAT **£40.14** 

#### **REAR TOE ARM OUTER BUSH**

Qty Per Car 2 Diagram Ref. 14 Part No. PFR80-1214BLK

exc. VAT **£33.45** inc. VAT **£40.14** 

#### **REAR LOWER ARM OUTER BUSH**

Qty Per Car 2 Diagram Ref. 15

exc. VAT **£30.20** inc. VAT **£36.24** 

# **REAR LOWER ARM INNER BUSH**

Qty Per Car 2 Diagram Ref. 16 Part No. PFR80-1216BLK

Part No. PFR80-1215BLK

exc. VAT **£40.65** inc. VAT **£48.78** 

#### FRONT LOWER ENGINE MOUNT INSERT

Qty Per Car 1 Diagram Ref. 20 Part No. PFF80-1220BLK

exc. VAT **£30.95** inc. VAT **£37.14** 

# **REAR LOWER ENGINE MOUNT INSERT**

Qty Per Car 1 Diagram Ref. 21 Part No. PFF80-1220BLK

exc. VAT **£30.95** inc. VAT **£37.14** 

# **REAR LOWER ENGINE MOUNT INSERT (79MM OPTION)**

Qty Per Car 1 Diagram Ref. 21 Part No. PFF80-1221BLK

exc. VAT **£30.45** inc. VAT **£36.54**