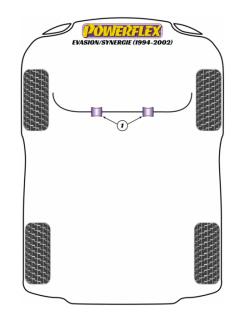

## Bush Price x Qty Per Car = Pack Price

Notes

- PFF16-203-25 for vehicles that use a two part bracket
- PFF16-204-25 Replaces anti roll bar bushes that only has an upper bracket to secure the bush to the vehicle

In addition to the Road Series parts listed please check the Black Series website for other bushes suitable for this car that may be more suited to Track/Race use.

|         | POWERALIGN WHEEL MOUNTING GUIDE PIN      |                        |                              |
|---------|------------------------------------------|------------------------|------------------------------|
| POWERER | Qty Per Car 1                            | Diagram Ref.           | Part No. <b>PF99-514-15</b>  |
|         | exc. VAT <b>£23.45</b>                   | inc. VAT <b>£28.14</b> |                              |
|         | FRONT ANTI ROLL BAR TO CHASSIS BUSH 25MM |                        |                              |
|         | Qty Per Car <b>2</b>                     | Diagram Ref. 1         | Part No. <b>PFF16-203-25</b> |
|         | exc. VAT <b>£23.70</b>                   | inc. VAT <b>£28.44</b> |                              |
|         | FRONT ANTI ROLL BAR TO CHASSIS BUSH 25MM |                        |                              |
|         | Qty Per Car <b>2</b>                     | Diagram Ref. 1         | Part No. <b>PFF16-204-25</b> |
|         | exc. VAT <b>£23.70</b>                   | inc. VAT <b>£28.44</b> |                              |