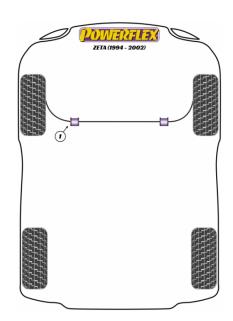

In addition to the Road Series parts listed please check the Black Series website for other bushes suitable for this car that may be more suited to Track/Race use.

|          | UNIVERSAL EXHAUST MOUNT                            |                                                 |                                                              |
|----------|----------------------------------------------------|-------------------------------------------------|--------------------------------------------------------------|
|          | Qty Per Car <b>1</b>                               | Diagram Ref.                                    | Part No. <b>EXH026</b>                                       |
|          | exc. VAT <b>£12.95</b>                             | inc. VAT <b>£15.54</b>                          |                                                              |
|          | POWERALIGN WHEEL MOUNTING GUIDE PIN                |                                                 |                                                              |
| POWERLEX | Qty Per Car <b>1</b>                               | Diagram Ref.                                    | Part No. <b>PF99-514-15</b>                                  |
|          | exc. VAT <b>£23.45</b>                             | inc. VAT <b>£28.14</b>                          |                                                              |
|          | FRONT ANTI ROLL BAR TO CHASSIS BUSH 25MM           |                                                 |                                                              |
|          | FRONT ANTI ROLL BAR                                | TO CHASSIS BUSH 25MM                            |                                                              |
|          | <b>FRONT ANTI ROLL BAR</b><br>Qty Per Car <b>2</b> | TO CHASSIS BUSH 25MM<br>Diagram Ref. 1          | Part No. <b>PFF16-203-25</b>                                 |
|          |                                                    |                                                 | Part No. <b>PFF16-203-25</b>                                 |
|          | Qty Per Car <b>2</b><br>exc. VAT <b>£23.70</b>     | Diagram Ref. <b>1</b>                           | Part No. <b>PFF16-203-25</b>                                 |
|          | Qty Per Car <b>2</b><br>exc. VAT <b>£23.70</b>     | Diagram Ref. <b>1</b><br>inc. VAT <b>£28.44</b> | Part No. <b>PFF16-203-25</b><br>Part No. <b>PFF16-204-25</b> |