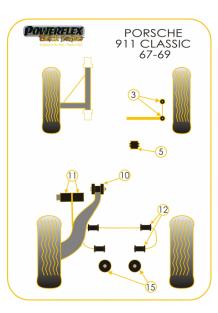

## 911 CLASSIC (1967 - 1969)

## REAR TRAILING ARM SUPPORT PLATE BUSH

 Qty Per Car 2
 Diagram Ref. 11

 exc. VAT £36.80
 inc. VAT £44.16

## REAR ANTI ROLL BAR BUSH 16MM

Qty Per Car **4** exc. VAT **£19.55**  Diagram Ref. **12** inc. VAT **£23.46**  Part No. **PFR57-412-16BLK** 

Part No. PFR57-409BLK