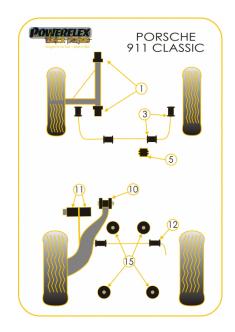

## **REAR ANTI ROLL BAR BUSH 18MM**

Qty Per Car 2 Diagram Ref. 12 Part No. PFF57-209-18BLK

exc. VAT **£19.75** inc. VAT **£23.70** 

### **REAR ANTI ROLL BAR BUSH 20MM**

Qty Per Car 2 Diagram Ref. 12 Part No. PFF57-209-20BLK

exc. VAT **£19.75** inc. VAT **£23.70** 

#### **REAR ANTI ROLL BAR BUSH 21MM**

Qty Per Car 2 Diagram Ref. 12 Part No. PFF57-209-21BLK

exc. VAT **£19.55** inc. VAT **£23.46** 

#### **ENGINE/TRANSMISSION CARRIER BUSH**

Qty Per Car 2 Diagram Ref. 15 Part No. PFR57-415BLK

exc. VAT **£31.85** inc. VAT **£38.22**