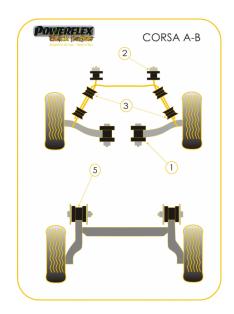

# FRONT WISHBONE INNER BUSH (FRONT)

Qty Per Car 2 Diagram Ref. 1 Part No. **PFF80-101BLK** 

exc. VAT **£29.10** inc. VAT **£34.92** 

### FRONT TIE BAR TO CHASSIS BUSH

Qty Per Car 2 Diagram Ref. 2 Part No. PFF80-102BLK

exc. VAT £25.25 inc. VAT £30.30

#### FRONT ANTI ROLL BAR MOUNT

Qty Per Car 4 Diagram Ref. 3 Part No. PFF80-105-20BLK

exc. VAT **£18.65** inc. VAT **£22.38**