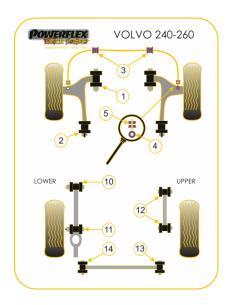

## **Bush Price x Qty Per Car = Pack Price**

Notes

- PFF88-206-\* fits early models with a plain D shaped bush, for later vehicles with additional shapes on the bush use PFF88-207-\*
- PFR88-211 is a complete bush that fits into the original outer shell, PFR88-219 insert fits into the voids of the original bush.
- PFR88-212 fits arms with a parallel hole, not for tapered holes.

## **REAR PANHARD ROD TO CHASSIS BUSH**

Qty Per Car 1

Diagram Ref. 14

Part No. PFR88-214BLK

exc. VAT **£24.95** 

inc. VAT **£29.94**