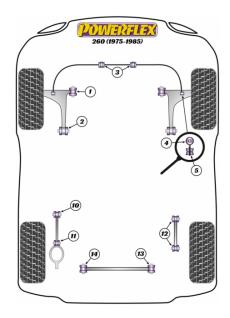

In addition to the Road Series parts listed please check the Black Series website for other bushes suitable for this car that may be more suited to Track/Race use.

|            | FRONT ARM FRONT BUS             | н                      |                                |  |
|------------|---------------------------------|------------------------|--------------------------------|--|
|            | Qty Per Car <b>2</b>            | Diagram Ref. <b>1</b>  | Part No. <b>PFF88-201</b>      |  |
| F.E        | exc. VAT <b>£26.95</b>          | inc. VAT <b>£32.34</b> |                                |  |
| POWERELEX  | FRONT ARM FRONT BUS             | н                      |                                |  |
|            | Qty Per Car <b>2</b>            | Diagram Ref. <b>1</b>  | Part No. PFF88-201BLK          |  |
|            | exc. VAT <b>£29.65</b>          | inc. VAT <b>£35.58</b> |                                |  |
| POWERFILER | FRONT ARM FRONT BUSH            |                        |                                |  |
|            | Qty Per Car <b>2</b>            | Diagram Ref. <b>1</b>  | Part No. <b>PFF88-201H</b>     |  |
| <b>.</b>   | exc. VAT <b>£26.95</b>          | inc. VAT <b>£32.34</b> |                                |  |
|            | FRONT ARM REAR BUSH             |                        |                                |  |
|            | Qty Per Car <b>2</b>            | Diagram Ref. <b>2</b>  | Part No. <b>PFF88-202</b>      |  |
|            | exc. VAT <b>£41.95</b>          | inc. VAT <b>£50.34</b> |                                |  |
|            | FRONT ARM REAR BUSH             |                        |                                |  |
|            | Qty Per Car <b>2</b>            | Diagram Ref. <b>2</b>  | Part No. PFF88-202BLK          |  |
|            | exc. VAT <b>£46.15</b>          | inc. VAT <b>£55.38</b> |                                |  |
| evening    | FRONT ARM REAR BUSH             |                        |                                |  |
|            | Qty Per Car <b>2</b>            | Diagram Ref. <b>2</b>  | Part No. <b>PFF88-202H</b>     |  |
|            | exc. VAT <b>£41.95</b>          | inc. VAT <b>£50.34</b> |                                |  |
|            | FRONT ANTI ROLL BAR BUSH 19.5MM |                        |                                |  |
|            | Qty Per Car <b>2</b>            | Diagram Ref. <b>3</b>  | Part No. <b>PFF88-206-19.5</b> |  |
|            | exc. VAT <b>£17.45</b>          | inc. VAT <b>£20.94</b> |                                |  |
|            |                                 |                        |                                |  |

| TOWERNER                                                                                                                                                                                                                                                                                                                                                                                                                                                                                                                                                                                                                                                                                                                                                                                                                                                                                                                                                                                                                                                                                                                                                                                                                                                                                                                                                                                                                                                                                                                                                                                                                                                                                                                                                                                                                                                                                                                                                                                                                                                                                                                       | FRONT ANTI ROLL BAR BU               | SH 19.5MM                     |                                 |  |
|--------------------------------------------------------------------------------------------------------------------------------------------------------------------------------------------------------------------------------------------------------------------------------------------------------------------------------------------------------------------------------------------------------------------------------------------------------------------------------------------------------------------------------------------------------------------------------------------------------------------------------------------------------------------------------------------------------------------------------------------------------------------------------------------------------------------------------------------------------------------------------------------------------------------------------------------------------------------------------------------------------------------------------------------------------------------------------------------------------------------------------------------------------------------------------------------------------------------------------------------------------------------------------------------------------------------------------------------------------------------------------------------------------------------------------------------------------------------------------------------------------------------------------------------------------------------------------------------------------------------------------------------------------------------------------------------------------------------------------------------------------------------------------------------------------------------------------------------------------------------------------------------------------------------------------------------------------------------------------------------------------------------------------------------------------------------------------------------------------------------------------|--------------------------------------|-------------------------------|---------------------------------|--|
|                                                                                                                                                                                                                                                                                                                                                                                                                                                                                                                                                                                                                                                                                                                                                                                                                                                                                                                                                                                                                                                                                                                                                                                                                                                                                                                                                                                                                                                                                                                                                                                                                                                                                                                                                                                                                                                                                                                                                                                                                                                                                                                                | Qty Per Car <b>2</b>                 | Diagram Ref. 3                | Part No. <b>PFF88-206-19.5H</b> |  |
|                                                                                                                                                                                                                                                                                                                                                                                                                                                                                                                                                                                                                                                                                                                                                                                                                                                                                                                                                                                                                                                                                                                                                                                                                                                                                                                                                                                                                                                                                                                                                                                                                                                                                                                                                                                                                                                                                                                                                                                                                                                                                                                                | exc. VAT <b>£17.45</b>               | inc. VAT <b>£20.94</b>        |                                 |  |
|                                                                                                                                                                                                                                                                                                                                                                                                                                                                                                                                                                                                                                                                                                                                                                                                                                                                                                                                                                                                                                                                                                                                                                                                                                                                                                                                                                                                                                                                                                                                                                                                                                                                                                                                                                                                                                                                                                                                                                                                                                                                                                                                | FRONT ANTI ROLL BAR BUSH 21MM        |                               |                                 |  |
|                                                                                                                                                                                                                                                                                                                                                                                                                                                                                                                                                                                                                                                                                                                                                                                                                                                                                                                                                                                                                                                                                                                                                                                                                                                                                                                                                                                                                                                                                                                                                                                                                                                                                                                                                                                                                                                                                                                                                                                                                                                                                                                                | Qty Per Car <b>2</b>                 | Diagram Ref. <b>3</b>         | Part No. <b>PFF88-206-21</b>    |  |
|                                                                                                                                                                                                                                                                                                                                                                                                                                                                                                                                                                                                                                                                                                                                                                                                                                                                                                                                                                                                                                                                                                                                                                                                                                                                                                                                                                                                                                                                                                                                                                                                                                                                                                                                                                                                                                                                                                                                                                                                                                                                                                                                | exc. VAT <b>£17.45</b>               | inc. VAT <b>£20.94</b>        |                                 |  |
| POWERTIES                                                                                                                                                                                                                                                                                                                                                                                                                                                                                                                                                                                                                                                                                                                                                                                                                                                                                                                                                                                                                                                                                                                                                                                                                                                                                                                                                                                                                                                                                                                                                                                                                                                                                                                                                                                                                                                                                                                                                                                                                                                                                                                      | FRONT ANTI ROLL BAR BU               | SH 21MM                       |                                 |  |
|                                                                                                                                                                                                                                                                                                                                                                                                                                                                                                                                                                                                                                                                                                                                                                                                                                                                                                                                                                                                                                                                                                                                                                                                                                                                                                                                                                                                                                                                                                                                                                                                                                                                                                                                                                                                                                                                                                                                                                                                                                                                                                                                | Qty Per Car <b>2</b>                 | Diagram Ref. <b>3</b>         | Part No. <b>PFF88-206-21H</b>   |  |
|                                                                                                                                                                                                                                                                                                                                                                                                                                                                                                                                                                                                                                                                                                                                                                                                                                                                                                                                                                                                                                                                                                                                                                                                                                                                                                                                                                                                                                                                                                                                                                                                                                                                                                                                                                                                                                                                                                                                                                                                                                                                                                                                | exc. VAT <b>£17.45</b>               | inc. VAT <b>£20.94</b>        |                                 |  |
| -                                                                                                                                                                                                                                                                                                                                                                                                                                                                                                                                                                                                                                                                                                                                                                                                                                                                                                                                                                                                                                                                                                                                                                                                                                                                                                                                                                                                                                                                                                                                                                                                                                                                                                                                                                                                                                                                                                                                                                                                                                                                                                                              | FRONT ANTI ROLL BAR BUSH 19.5MM      |                               |                                 |  |
| 1 ( A C C C C C C C C C C C C C C C C C C                                                                                                                                                                                                                                                                                                                                                                                                                                                                                                                                                                                                                                                                                                                                                                                                                                                                                                                                                                                                                                                                                                                                                                                                                                                                                                                                                                                                                                                                                                                                                                                                                                                                                                                                                                                                                                                                                                                                                                                                                                                                                      | Qty Per Car 2                        | Diagram Ref. <b>3</b>         | Part No. <b>PFF88-207-19.5</b>  |  |
| <b>STO</b>                                                                                                                                                                                                                                                                                                                                                                                                                                                                                                                                                                                                                                                                                                                                                                                                                                                                                                                                                                                                                                                                                                                                                                                                                                                                                                                                                                                                                                                                                                                                                                                                                                                                                                                                                                                                                                                                                                                                                                                                                                                                                                                     | exc. VAT <b>£17.95</b>               | inc. VAT <b>£21.54</b>        |                                 |  |
| POWERNER                                                                                                                                                                                                                                                                                                                                                                                                                                                                                                                                                                                                                                                                                                                                                                                                                                                                                                                                                                                                                                                                                                                                                                                                                                                                                                                                                                                                                                                                                                                                                                                                                                                                                                                                                                                                                                                                                                                                                                                                                                                                                                                       | FRONT ANTI ROLL BAR BU               | SH 19.5MM                     |                                 |  |
| 1 A A A A A A A A A A A A A A A A A A A                                                                                                                                                                                                                                                                                                                                                                                                                                                                                                                                                                                                                                                                                                                                                                                                                                                                                                                                                                                                                                                                                                                                                                                                                                                                                                                                                                                                                                                                                                                                                                                                                                                                                                                                                                                                                                                                                                                                                                                                                                                                                        | Qty Per Car <b>2</b>                 | Diagram Ref. <b>3</b>         | Part No. <b>PFF88-207-19.5H</b> |  |
|                                                                                                                                                                                                                                                                                                                                                                                                                                                                                                                                                                                                                                                                                                                                                                                                                                                                                                                                                                                                                                                                                                                                                                                                                                                                                                                                                                                                                                                                                                                                                                                                                                                                                                                                                                                                                                                                                                                                                                                                                                                                                                                                | exc. VAT <b>£17.95</b>               | inc. VAT <b>£21.54</b>        |                                 |  |
|                                                                                                                                                                                                                                                                                                                                                                                                                                                                                                                                                                                                                                                                                                                                                                                                                                                                                                                                                                                                                                                                                                                                                                                                                                                                                                                                                                                                                                                                                                                                                                                                                                                                                                                                                                                                                                                                                                                                                                                                                                                                                                                                | FRONT ANTI ROLL BAR BUSH 21MM        |                               |                                 |  |
|                                                                                                                                                                                                                                                                                                                                                                                                                                                                                                                                                                                                                                                                                                                                                                                                                                                                                                                                                                                                                                                                                                                                                                                                                                                                                                                                                                                                                                                                                                                                                                                                                                                                                                                                                                                                                                                                                                                                                                                                                                                                                                                                | Qty Per Car <b>2</b>                 | Diagram Ref. <b>3</b>         | Part No. <b>PFF88-207-21</b>    |  |
|                                                                                                                                                                                                                                                                                                                                                                                                                                                                                                                                                                                                                                                                                                                                                                                                                                                                                                                                                                                                                                                                                                                                                                                                                                                                                                                                                                                                                                                                                                                                                                                                                                                                                                                                                                                                                                                                                                                                                                                                                                                                                                                                | exc. VAT <b>£17.95</b>               | inc. VAT <b>£21.54</b>        |                                 |  |
| POWEURLER                                                                                                                                                                                                                                                                                                                                                                                                                                                                                                                                                                                                                                                                                                                                                                                                                                                                                                                                                                                                                                                                                                                                                                                                                                                                                                                                                                                                                                                                                                                                                                                                                                                                                                                                                                                                                                                                                                                                                                                                                                                                                                                      | FRONT ANTI ROLL BAR BU               | FRONT ANTI ROLL BAR BUSH 21MM |                                 |  |
| ***                                                                                                                                                                                                                                                                                                                                                                                                                                                                                                                                                                                                                                                                                                                                                                                                                                                                                                                                                                                                                                                                                                                                                                                                                                                                                                                                                                                                                                                                                                                                                                                                                                                                                                                                                                                                                                                                                                                                                                                                                                                                                                                            | Qty Per Car <b>2</b>                 | Diagram Ref. 3                | Part No. <b>PFF88-207-21H</b>   |  |
|                                                                                                                                                                                                                                                                                                                                                                                                                                                                                                                                                                                                                                                                                                                                                                                                                                                                                                                                                                                                                                                                                                                                                                                                                                                                                                                                                                                                                                                                                                                                                                                                                                                                                                                                                                                                                                                                                                                                                                                                                                                                                                                                | exc. VAT <b>£17.95</b>               | inc. VAT <b>£21.54</b>        |                                 |  |
|                                                                                                                                                                                                                                                                                                                                                                                                                                                                                                                                                                                                                                                                                                                                                                                                                                                                                                                                                                                                                                                                                                                                                                                                                                                                                                                                                                                                                                                                                                                                                                                                                                                                                                                                                                                                                                                                                                                                                                                                                                                                                                                                | FRONT ANTI ROLL BAR LIN              |                               |                                 |  |
| *                                                                                                                                                                                                                                                                                                                                                                                                                                                                                                                                                                                                                                                                                                                                                                                                                                                                                                                                                                                                                                                                                                                                                                                                                                                                                                                                                                                                                                                                                                                                                                                                                                                                                                                                                                                                                                                                                                                                                                                                                                                                                                                              | Qty Per Car <b>2</b>                 | Diagram Ref. <b>4</b>         | Part No. <b>PFF88-204</b>       |  |
|                                                                                                                                                                                                                                                                                                                                                                                                                                                                                                                                                                                                                                                                                                                                                                                                                                                                                                                                                                                                                                                                                                                                                                                                                                                                                                                                                                                                                                                                                                                                                                                                                                                                                                                                                                                                                                                                                                                                                                                                                                                                                                                                | exc. VAT <b>£18.45</b>               | inc. VAT <b>£22.14</b>        |                                 |  |
| POWERFLEX                                                                                                                                                                                                                                                                                                                                                                                                                                                                                                                                                                                                                                                                                                                                                                                                                                                                                                                                                                                                                                                                                                                                                                                                                                                                                                                                                                                                                                                                                                                                                                                                                                                                                                                                                                                                                                                                                                                                                                                                                                                                                                                      | FRONT ANTI ROLL BAR LIN              | IK TO ARM BUSH                |                                 |  |
| 380                                                                                                                                                                                                                                                                                                                                                                                                                                                                                                                                                                                                                                                                                                                                                                                                                                                                                                                                                                                                                                                                                                                                                                                                                                                                                                                                                                                                                                                                                                                                                                                                                                                                                                                                                                                                                                                                                                                                                                                                                                                                                                                            | Qty Per Car <b>2</b>                 | Diagram Ref. <b>4</b>         | Part No. <b>PFF88-204H</b>      |  |
|                                                                                                                                                                                                                                                                                                                                                                                                                                                                                                                                                                                                                                                                                                                                                                                                                                                                                                                                                                                                                                                                                                                                                                                                                                                                                                                                                                                                                                                                                                                                                                                                                                                                                                                                                                                                                                                                                                                                                                                                                                                                                                                                | exc. VAT <b>£18.45</b>               | inc. VAT <b>£22.14</b>        |                                 |  |
|                                                                                                                                                                                                                                                                                                                                                                                                                                                                                                                                                                                                                                                                                                                                                                                                                                                                                                                                                                                                                                                                                                                                                                                                                                                                                                                                                                                                                                                                                                                                                                                                                                                                                                                                                                                                                                                                                                                                                                                                                                                                                                                                | FRONT ANTI ROLL BAR LINK TO BAR BUSH |                               |                                 |  |
| (And a second se | Qty Per Car 2                        | Diagram Ref. 5                | Part No. <b>PFF88-205</b>       |  |
| 0000                                                                                                                                                                                                                                                                                                                                                                                                                                                                                                                                                                                                                                                                                                                                                                                                                                                                                                                                                                                                                                                                                                                                                                                                                                                                                                                                                                                                                                                                                                                                                                                                                                                                                                                                                                                                                                                                                                                                                                                                                                                                                                                           | exc. VAT <b>£17.95</b>               | inc. VAT <b>£21.54</b>        |                                 |  |
| POWERPIER                                                                                                                                                                                                                                                                                                                                                                                                                                                                                                                                                                                                                                                                                                                                                                                                                                                                                                                                                                                                                                                                                                                                                                                                                                                                                                                                                                                                                                                                                                                                                                                                                                                                                                                                                                                                                                                                                                                                                                                                                                                                                                                      | FRONT ANTI ROLL BAR LINK TO BAR BUSH |                               |                                 |  |
|                                                                                                                                                                                                                                                                                                                                                                                                                                                                                                                                                                                                                                                                                                                                                                                                                                                                                                                                                                                                                                                                                                                                                                                                                                                                                                                                                                                                                                                                                                                                                                                                                                                                                                                                                                                                                                                                                                                                                                                                                                                                                                                                | Qty Per Car 2                        | Diagram Ref. 5                | Part No. <b>PFF88-205H</b>      |  |
|                                                                                                                                                                                                                                                                                                                                                                                                                                                                                                                                                                                                                                                                                                                                                                                                                                                                                                                                                                                                                                                                                                                                                                                                                                                                                                                                                                                                                                                                                                                                                                                                                                                                                                                                                                                                                                                                                                                                                                                                                                                                                                                                | exc. VAT <b>£17.95</b>               | inc. VAT <b>£21.54</b>        |                                 |  |
|                                                                                                                                                                                                                                                                                                                                                                                                                                                                                                                                                                                                                                                                                                                                                                                                                                                                                                                                                                                                                                                                                                                                                                                                                                                                                                                                                                                                                                                                                                                                                                                                                                                                                                                                                                                                                                                                                                                                                                                                                                                                                                                                |                                      |                               |                                 |  |