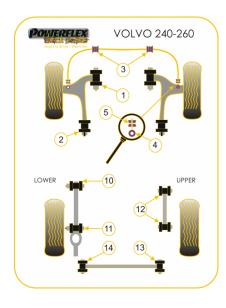

## 260 (1975 -1985)

PRICING INFORMATION

The prices shown on our website are <u>per bush</u>. To get the total pack price you will need to multiple this price by the number of bushes per vehicle.

## Bush Price x Qty Per Car = Pack Price

<u>Notes</u>

- PFF88-206-\* fits early models with a plain D shaped bush, for later vehicles with additional shapes on the bush use PFF88-207-\*
- PFR88-211 is a complete bush that fits into the original outer shell, PFR88-219 insert fits into the voids of the original bush.
- PFR88-212 fits arms with a parallel hole, not for tapered holes.

In addition to the Black Series parts listed please check the Road Series website for other bushes suitable for this car such as engine or transmission mountings.

| Oty Per Car 2<br>exc. VAT £29.65Diagram Ref. 1<br>inc. VAT £35.58Part No. PFF88-201BLKV<br>exc. VAT £29.65inc. VAT £35.58Part No. PFF88-202BLKV<br>exc. VAT £46.15inc. VAT £55.38Part No. PFF88-202BLKV<br>exc. VAT £46.15inc. VAT £55.38Part No. PFF88-202BLKV<br>exc. VAT £31.85inc. VAT £38.22Part No. PFR88-210BLKV<br>exc. VAT £31.85inc. VAT £38.22Part No. PFR88-210BLKV<br>exc. VAT £39.00inc. VAT £46.80Part No. PFR88-211BLKV<br>exc. VAT £39.00inc. VAT £46.80Part No. PFR88-211BLKV<br>exc. VAT £17.95Diagram Ref. 11<br>Part No. PFR88-219BLKPart No. PFR88-219BLKV<br>exc. VAT £17.95inc. VAT £21.54Part No. PFR88-212BLKV<br>exc. VAT £31.30inc. VAT £37.56Part No. PFR88-212BLKV<br>exc. VAT £21.95inc. VAT £37.95Part No. PFR88-212BLKV<br>exc. VAT £21.95inc. VAT £37.96Part No. PFR88-213BLK                                                                                                                                                                                                                                                                                                                                                                                                                                                                        | POWERLEX | FRONT ARM FRONT BUSH                  |                        |                       |
|----------------------------------------------------------------------------------------------------------------------------------------------------------------------------------------------------------------------------------------------------------------------------------------------------------------------------------------------------------------------------------------------------------------------------------------------------------------------------------------------------------------------------------------------------------------------------------------------------------------------------------------------------------------------------------------------------------------------------------------------------------------------------------------------------------------------------------------------------------------------------------------------------------------------------------------------------------------------------------------------------------------------------------------------------------------------------------------------------------------------------------------------------------------------------------------------------------------------------------------------------------------------------------------|----------|---------------------------------------|------------------------|-----------------------|
| PRONT ARM REAR BUSH<br>Qty Per Car 2<br>exc. VAT £46.15Diagram Ref. 2<br>inc. VAT £55.38Part No. PFF88-202BLKProvide Car 2<br>exc. VAT £46.15inc. VAT £55.38Part No. PFR88-210BLKPoint No. PFR88-210BLKExc. VAT £31.85inc. VAT £38.22Provide Car 2<br>exc. VAT £31.85Diagram Ref. 10<br>inc. VAT £38.22Part No. PFR88-210BLKPoint No. PFR88-210BLKExc. VAT £31.85inc. VAT £38.22Provide Car 2<br>exc. VAT £39.00Diagram Ref. 11<br>inc. VAT £46.80Part No. PFR88-211BLKProvide Car 2<br>exc. VAT £39.00Diagram Ref. 11<br>inc. VAT £46.80Part No. PFR88-211BLKProvide Car 2<br>exc. VAT £17.95Diagram Ref. 11<br>inc. VAT £21.54Part No. PFR88-212BLKProvide Car 2<br>exc. VAT £17.95Diagram Ref. 11<br>inc. VAT £21.54Part No. PFR88-212BLKProvide Car 2<br>exc. VAT £1.30Diagram Ref. 12<br>inc. VAT £37.56Part No. PFR88-212BLKProvide Car 4<br>exc. VAT £31.30Diagram Ref. 12<br>inc. VAT £37.56Part No. PFR88-212BLKProvide Car 3<br>exc. VAT £31.30inc. VAT £37.56Part No. PFR88-213BLK                                                                                                                                                                                                                                                                                          |          | Qty Per Car <b>2</b>                  | Diagram Ref. <b>1</b>  | Part No. PFF88-201BLK |
| Image: Part No. PFF88-202BLKImage: Part No. PFF88-210BLKImage: |          | exc. VAT <b>£29.65</b>                | inc. VAT <b>£35.58</b> |                       |
| exc. VAT £46.15inc. VAT £55.38REAR TRAILING ARM TO CHASSIS BUSH<br>Qty Per Car 2Diagram Ref. 10<br>Diagram Ref. 10Part No. PFR88-210BLKREAR TRAILING ARM TO AXLE BUSH<br>Qty Per Car 2Diagram Ref. 11<br>Diagram Ref. 11Part No. PFR88-211BLKREAR TRAILING ARM TO AXLE BUSH<br>Qty Per Car 2Diagram Ref. 11<br>Diagram Ref. 11Part No. PFR88-211BLKREAR TRAILING ARM TO AXLE BUSH INSERT<br>Qty Per Car 2Diagram Ref. 11<br>Diagram Ref. 11Part No. PFR88-219BLKREAR TRAILING ARM TO AXLE BUSH INSERT<br>Qty Per Car 2Diagram Ref. 11<br>Diagram Ref. 11Part No. PFR88-219BLKREAR UPPER TRAILING ARM BUSH<br>Qty Per Car 4Diagram Ref. 12<br>Diagram Ref. 12<br>Mic. VAT £31.30Part No. PFR88-212BLKREAR PANHARD ROD TO AXLE BUSH<br>Qty Per Car 1Diagram Ref. 13Part No. PFR88-213BLK                                                                                                                                                                                                                                                                                                                                                                                                                                                                                                 | POWERLEY | FRONT ARM REAR BUSH                   |                        |                       |
| REAR TRAILING ARM TO CHASSIS BUSH<br>Qty Per Car 2<br>exc. VAT £31.85Part No. PFR88-210BLKColspan="2">Obiagram Ref. 10<br>exc. VAT £31.85Part No. PFR88-210BLKColspan="2">Obiagram Ref. 11<br>Qty Per Car 2<br>exc. VAT £39.00Part No. PFR88-211BLKColspan="2">Obiagram Ref. 11<br>exc. VAT £39.00Part No. PFR88-211BLKColspan="2">Obiagram Ref. 11<br>exc. VAT £39.00Part No. PFR88-211BLKColspan="2">Obiagram Ref. 11<br>exc. VAT £39.00Part No. PFR88-219BLKColspan="2">Obiagram Ref. 11<br>exc. VAT £17.95Part No. PFR88-212BLKColspan="2">Obiagram Ref. 12<br>exc. VAT £17.95Part No. PFR88-212BLKColspan="2">Obiagram Ref. 12<br>exc. VAT £1.30Part No. PFR88-212BLKColspan="2">Obiagram Ref. 12<br>exc. VAT £31.30Part No. PFR88-212BLKColspan="2">Obiagram Ref. 12<br>exc. VAT £31.30Part No. PFR88-212BLKColspan="2">Obiagram Ref. 13Part No. PFR88-213BLK                                                                                                                                                                                                        |          | Qty Per Car <b>2</b>                  | Diagram Ref. 2         | Part No. PFF88-202BLK |
| Qty Per Car 2<br>exc. VAT £31.85Diagram Ref. 10<br>inc. VAT £38.22Part No. PFR88-210BLKQty Per Car 2<br>exc. VAT £39.00Diagram Ref. 11<br>inc. VAT £46.80Part No. PFR88-211BLKCUY Per Car 2<br>exc. VAT £39.00Diagram Ref. 11<br>inc. VAT £46.80Part No. PFR88-211BLKCUY Per Car 2<br>exc. VAT £17.95Diagram Ref. 11<br>inc. VAT £21.54Part No. PFR88-219BLKCUY Per Car 2<br>exc. VAT £17.95Diagram Ref. 11<br>inc. VAT £21.54Part No. PFR88-219BLKCUY Per Car 4<br>exc. VAT £31.30Diagram Ref. 12<br>inc. VAT £37.56Part No. PFR88-212BLKCUY Per Car 1Diagram Ref. 13Part No. PFR88-213BLK                                                                                                                                                                                                                                                                                                                                                                                                                                                                                                                                                                                                                                                                                            |          | exc. VAT <b>£46.15</b>                | inc. VAT <b>£55.38</b> |                       |
| exc. VAT £31.85inc. VAT £38.22REAR TRAILING ARM TO AXLE BUSH<br>Qty Per Car 2Diagram Ref. 11<br>part No. PFR88-211BLKexc. VAT £39.00inc. VAT £46.80REAR TRAILING ARM TO AXLE BUSH INSERT<br>Qty Per Car 2Diagram Ref. 11<br>part No. PFR88-219BLKexc. VAT £17.95inc. VAT £21.54REAR UPPER TRAILING ARM BUSH<br>Qty Per Car 4Diagram Ref. 12<br>piagram Ref. 12<br>exc. VAT £31.30Part No. PFR88-212BLKREAR PANHARD ROD TO AXLE BUSH<br>Qty Per Car 1Diagram Ref. 13Part No. PFR88-212BLK                                                                                                                                                                                                                                                                                                                                                                                                                                                                                                                                                                                                                                                                                                                                                                                               |          | REAR TRAILING ARM TO CHASSIS BUSH     |                        |                       |
| REAR TRAILING ARM TO AXLE BUSHQty Per Car 2Diagram Ref. 11Part No. PFR88-211BLKexc. VAT £39.00inc. VAT £46.80EXEAR TRAILING ARM TO AXLE BUSH INSERTPart No. PFR88-219BLKQty Per Car 2Diagram Ref. 11Part No. PFR88-219BLKexc. VAT £17.95inc. VAT £21.54Part No. PFR88-219BLKQty Per Car 4Diagram Ref. 12Part No. PFR88-212BLKQty Per Car 1Diagram Ref. 13Part No. PFR88-213BLK                                                                                                                                                                                                                                                                                                                                                                                                                                                                                                                                                                                                                                                                                                                                                      |          | Qty Per Car <b>2</b>                  | Diagram Ref. 10        | Part No. PFR88-210BLK |
| Qty Per Car 2<br>exc. VAT £39.00Diagram Ref. 11<br>inc. VAT £46.80Part No. PFR88-211BLKREAR TRAILING ARM TO AXLE BUSH INSERT<br>Qty Per Car 2<br>exc. VAT £17.95Diagram Ref. 11<br>inc. VAT £21.54Part No. PFR88-219BLKREAR UPPER TRAILING ARM BUSH<br>Qty Per Car 4<br>exc. VAT £31.30Diagram Ref. 12<br>inc. VAT £37.56Part No. PFR88-212BLKREAR PANHARD ROD TO AXLE BUSH<br>Qty Per Car 1Diagram Ref. 13Part No. PFR88-212BLK                                                                                                                                                                                                                                                                                                                                                                                                                                                                                                                                                                                                                                                                                                                                                                                                                                                       |          | exc. VAT <b>£31.85</b>                | inc. VAT <b>£38.22</b> |                       |
| exc. VAT £39.00inc. VAT £46.80EXC. VAT £39.00inc. VAT £46.80REAR TRAILING ARM TO AXLE BUSH INSERT<br>Oty Per Car 2Diagram Ref. 11Oty Per Car 2Diagram Ref. 11exc. VAT £17.95inc. VAT £21.54REAR UPPER TRAILING ARM BUSH<br>Oty Per Car 4Diagram Ref. 12Oty Per Car 4Diagram Ref. 12exc. VAT £31.30inc. VAT £37.56REAR PANHARD ROD TO XLE BUSH<br>Oty Per Car 1Part No. PFR88-213BLK                                                                                                                                                                                                                                                                                                                                                                                                                                                                                                                                                                                                                                                                                                                                                                                                                                                                                                    |          | REAR TRAILING ARM TO AXLE BUSH        |                        |                       |
| REAR TRAILING ARM TO AXLE BUSH INSERT   Part No. PFR88-219BLK     Qty Per Car 2   Diagram Ref. 11     exc. VAT £17.95   inc. VAT £21.54     Part No. PFR88-219BLK     Qty Per Car 4   Diagram Ref. 12     Qty Per Car 4   Diagram Ref. 12     exc. VAT £31.30   inc. VAT £37.56     REAR PANHARD ROD TO XLE BUSH   Part No. PFR88-213BLK     Qty Per Car 1   Diagram Ref. 13                                                                                                                                                                                                                                                                                                                                                                                                                                                                                                                                                                                                                                                                                                                                                                                                                                                                                                           |          | Qty Per Car <b>2</b>                  | Diagram Ref. <b>11</b> | Part No. PFR88-211BLK |
| Qty Per Car 2<br>exc. VAT £17.95Diagram Ref. 11<br>inc. VAT £21.54Part No. PFR88-219BLKREAR UPPER TRAILING ARM BUSH<br>Qty Per Car 4Diagram Ref. 12<br>inc. VAT £31.30Part No. PFR88-212BLKREAR PANHARD ROD TO XLE BUSH<br>Qty Per Car 1Diagram Ref. 13Part No. PFR88-213BLK                                                                                                                                                                                                                                                                                                                                                                                                                                                                                                                                                                                                                                                                                                                                                                                                                                                                                                                                                                                                           |          | exc. VAT <b>£39.00</b>                | inc. VAT <b>£46.80</b> |                       |
| exc. VAT £17.95inc. VAT £21.54REAR UPPER TRAILING ARW BUSH<br>Qty Per Car 4Diagram Ref. 12Part No. PFR88-212BLKexc. VAT £31.30inc. VAT £37.56Part No. PFR88-212BLKREAR PANHARD ROD TO LE BUSH<br>Qty Per Car 1Diagram Ref. 13Part No. PFR88-213BLK                                                                                                                                                                                                                                                                                                                                                                                                                                                                                                                                                                                                                                                                                                                                                                                                                                                                                                                                                                                                                                     | 5555     | REAR TRAILING ARM TO AXLE BUSH INSERT |                        |                       |
| REAR UPPER TRAILING ARM BUSH   Qty Per Car 4   Diagram Ref. 12   Part No. PFR88-212BLK     exc. VAT £31.30   inc. VAT £37.56   REAR PANHARD ROD TO XXLE BUSH     Qty Per Car 1   Diagram Ref. 13   Part No. PFR88-213BLK                                                                                                                                                                                                                                                                                                                                                                                                                                                                                                                                                                                                                                                                                                                                                                                                                                                                                                                                                                                                                                                               |          | Qty Per Car <b>2</b>                  | Diagram Ref. <b>11</b> | Part No. PFR88-219BLK |
| Qty Per Car 4 Diagram Ref. 12 Part No. PFR88-212BLK   exc. VAT £31.30 inc. VAT £37.56   REAR PANHARD ROD TO XLE BUSH   Qty Per Car 1 Diagram Ref. 13                                                                                                                                                                                                                                                                                                                                                                                                                                                                                                                                                                                                                                                                                                                                                                                                                                                                                                                                                                                                                                                                                                                                   |          | exc. VAT <b>£17.95</b>                | inc. VAT <b>£21.54</b> |                       |
| exc. VAT £31.30     inc. VAT £37.56       REAR PANHARD ROD TO AXLE BUSH     Otyper Car 1     Diagram Ref. 13     Part No. PFR88-213BLK                                                                                                                                                                                                                                                                                                                                                                                                                                                                                                                                                                                                                                                                                                                                                                                                                                                                                                                                                                                                                                                                                                                                                 |          | REAR UPPER TRAILING ARM BUSH          |                        |                       |
| REAR PANHARD ROD TO AXLE BUSH     Qty Per Car 1   Diagram Ref. 13     Part No. PFR88-213BLK                                                                                                                                                                                                                                                                                                                                                                                                                                                                                                                                                                                                                                                                                                                                                                                                                                                                                                                                                                                                                                                                                                                                                                                            |          | Qty Per Car <b>4</b>                  | Diagram Ref. 12        | Part No. PFR88-212BLK |
| Qty Per Car 1 Diagram Ref. 13 Part No. PFR88-213BLK                                                                                                                                                                                                                                                                                                                                                                                                                                                                                                                                                                                                                                                                                                                                                                                                                                                                                                                                                                                                                                                                                                                                                                                                                                    |          | exc. VAT <b>£31.30</b>                | inc. VAT <b>£37.56</b> |                       |
|                                                                                                                                                                                                                                                                                                                                                                                                                                                                                                                                                                                                                                                                                                                                                                                                                                                                                                                                                                                                                                                                                                                                                                                                                                                                                        | POWERLE  | REAR PANHARD ROD TO AXLE BUSH         |                        |                       |
| exc. VAT <b>£24.95</b> inc. VAT <b>£29.94</b>                                                                                                                                                                                                                                                                                                                                                                                                                                                                                                                                                                                                                                                                                                                                                                                                                                                                                                                                                                                                                                                                                                                                                                                                                                          |          | Qty Per Car <b>1</b>                  | Diagram Ref. 13        | Part No. PFR88-213BLK |
|                                                                                                                                                                                                                                                                                                                                                                                                                                                                                                                                                                                                                                                                                                                                                                                                                                                                                                                                                                                                                                                                                                                                                                                                                                                                                        |          | exc. VAT <b>£24.95</b>                | inc. VAT <b>£29.94</b> |                       |

## **REAR PANHARD ROD TO CHASSIS BUSH**

Qty Per Car 1

Diagram Ref. 14

Part No. PFR88-214BLK

exc. VAT **£24.95** 

inc. VAT **£29.94**