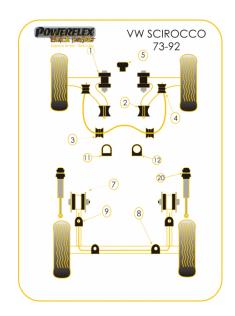

#### **Bush Price x Qty Per Car = Pack Price**

Notes

• PFR85-241 fits models 1977 onwards.

In addition to the Black Series parts listed please check the Road Series website for other bushes suitable for this car such as engine or transmission mountings.

## **ENGINE MOUNT STOPPER BUSH**

Qty Per Car 1 Diagram Ref. 5 Part No. PFF85-235BLK

exc. VAT **£25.25** inc. VAT **£30.30** 

#### **REAR ANTI ROLL BAR INNER BUSH 19.5MM**

Qty Per Car 2 Diagram Ref. 8 Part No. PFR85-225BLK

exc. VAT **£23.70** inc. VAT **£28.44** 

## **REAR ANTI ROLL BAR OUTER BUSH 18MM**

Oty Per Car 2 Diagram Ref. 9 Part No. PFR85-226BLK

exc. VAT **£19.75** inc. VAT **£23.70** 

# **REAR SHOCK TOP MOUNTING BUSH**

Qty Per Car 2 Diagram Ref. 20 Part No. PFR85-241BLK

exc. VAT **£31.30** inc. VAT **£37.56**