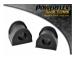

#### **REAR ANTI ROLL BAR INNER BUSH 19.5MM**

Qty Per Car 2 Diagram Ref. 8 Part No. PFR85-225BLK

exc. VAT **£23.70** inc. VAT **£28.44** 

## **REAR ANTI ROLL BAR OUTER BUSH 18MM**

Oty Per Car 2 Diagram Ref. 9 Part No. PFR85-226BLK

exc. VAT **£19.75** inc. VAT **£23.70** 