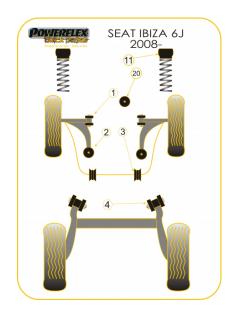

# FRONT WISHBONE FRONT BUSH 30MM CAMBER ADJUSTABLE

Qty Per Car 2 Diagram Ref. 1 Part No. PFF85-201GBLK

exc. VAT **£42.95** inc. VAT **£51.54** 

# **REAR BEAM MOUNTING BUSH**

Qty Per Car 2 Diagram Ref. 4 Part No. PFR85-610BLK

exc. VAT **£38.45** inc. VAT **£46.14** 

#### FRONT STRUT TOP MOUNT BUSH

Qty Per Car 2 Diagram Ref. 11 Part No. PFF85-430BLK

exc. VAT **£34.60** inc. VAT **£41.52** 

# FRONT STRUT TOP MOUNT BUSH -10MM

Qty Per Car 2 Diagram Ref. 11 Part No. PFF85-431BLK

exc. VAT **£41.75** inc. VAT **£50.10**