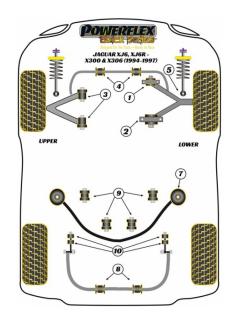

### FRONT LOWER SHOCK MOUNT BUSH

Qty Per Car 2 Diagram Ref. 5 Part No. **PFF27-403BLK** 

exc. VAT **£18.95** inc. VAT **£22.74** 

## **REAR BEAM MOUNTING BUSH**

Qty Per Car 2 Diagram Ref. 7 Part No. PFR27-207BLK

exc. VAT **£46.70** inc. VAT **£56.04** 

#### **REAR AXLE BRACE ASSEMBLY BUSH**

Qty Per Car 4 Diagram Ref. 9 Part No. PFR27-209BLK

exc. VAT **£28.00** inc. VAT **£33.60** 

## **REAR ANTI ROLL BAR LINK BUSH**

Qty Per Car 4 Diagram Ref. 10 Part No. PFR27-210BLK

exc. VAT **£15.35** inc. VAT **£18.42**