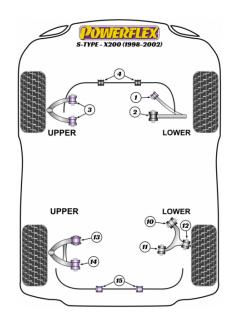

# S TYPE - X200 (1998 - 2002)

#### **Bush Price x Qty Per Car = Pack Price**

 The Rear Lower Arm Outer Bush (Ref.12) can be either PFR27-611 which is 54mm long or PFR27-612 which is 59mm long. Please measure prior to ordering.

In addition to the Road Series parts listed please check the Black Series website for other bushes suitable for this car that may be more suited to Track/Race use.

#### FRONT LOWER ARM FRONT BUSH

Qty Per Car **2** Diagram Ref. **1** 

exc. VAT **£37.45** inc. VAT **£44.94** 

## FRONT LOWER ARM REAR BUSH

Qty Per Car 2 Diagram Ref. 2 Part No. PFF27-602

exc. VAT **£31.45** inc. VAT **£37.74** 

## FRONT UPPER ARM BUSH

Qty Per Car 4 Diagram Ref. 3 Part No. PFF27-603

exc. VAT **£25.95** inc. VAT **£31.14** 

## FRONT ANTI ROLL BAR BUSH 31.5MM

Oty Per Car 2 Diagram Ref. 4 Part No. PFF27-604-31.5

exc. VAT **£21.35** inc. VAT **£25.62** 

#### FRONT ANTI ROLL BAR BUSH 32.5MM

Qty Per Car 2 Diagram Ref. 4 Part No. PFF27-604-32.5

exc. VAT **£21.35** inc. VAT **£25.62** 

## **REAR LOWER ARM INNER FRONT BUSH**

Oty Per Car 2 Diagram Ref. 10 Part No. PFR27-610

exc. VAT **£44.95** inc. VAT **£53.94** 

## **REAR LOWER ARM INNER REAR BUSH**

Qty Per Car 2 Diagram Ref. 11 Part No. PFR27-611

exc. VAT **£45.95** inc. VAT **£55.14** 

## **REAR LOWER ARM OUTER BUSH**

Qty Per Car 2 Diagram Ref. 12 Part No. PFR27-611

exc. VAT **£45.95** inc. VAT **£55.14** 

#### **REAR LOWER ARM OUTER BUSH**

Qty Per Car 2 Diagram Ref. 12 Part No. PFR27-612

exc. VAT **£35.95** inc. VAT **£43.14** 

#### **REAR UPPER ARM FRONT BUSH**

Qty Per Car 2

Diagram Ref. 13

Part No. **PFR27-614** 

exc. VAT **£25.45** 

inc. VAT **£30.54** 

## **REAR UPPER ARM REAR BUSH**

Qty Per Car 2

Diagram Ref. 14

Part No. **PFR27-613** 

exc. VAT **£26.45** 

inc. VAT £31.74

## **REAR ANTI ROLL BAR BUSH 17.5MM**

Qty Per Car 2

Diagram Ref. **15** 

Part No. **PFR27-615-17.5** 

exc. VAT **£20.15** 

inc. VAT **£24.18** 

#### **REAR ANTI ROLL BAR BUSH 23MM**

Qty Per Car 2

Diagram Ref. 15

Part No. **PFR27-615-23** 

exc. VAT **£20.15** 

inc. VAT **£24.18** 