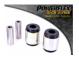

#### FRONT LOWER ARM FRONT BUSH

Qty Per Car 2 Diagram Ref. 1 Part No. PFF27-601BLK

exc. VAT **£40.95** inc. VAT **£49.14** 

### FRONT LOWER ARM REAR BUSH

Qty Per Car 2 Diagram Ref. 2 Part No. PFF27-602BLK

exc. VAT **£31.45** inc. VAT **£37.74** 

## FRONT UPPER ARM BUSH

Qty Per Car 4 Diagram Ref. 3 Part No. PFF27-603BLK

exc. VAT **£28.55** inc. VAT **£34.26** 