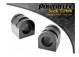

# **FRONT ANTI ROLL BAR BUSH 31.5MM**

Qty Per Car 2 Diagram Ref. 4 Part No. PFF27-604-31.5BLK

exc. VAT **£21.35** inc. VAT **£25.62** 

#### FRONT ANTI ROLL BAR BUSH 32.5MM

Qty Per Car 2 Diagram Ref. 4 Part No. PFF27-604-32.5BLK

exc. VAT **£23.55** inc. VAT **£28.26** 