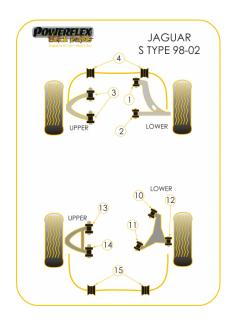

#### FRONT LOWER ARM FRONT BUSH

Qty Per Car 2 Diagram Ref. 1 Part No. PFF27-601BLK

exc. VAT **£40.95** inc. VAT **£49.14** 

### FRONT LOWER ARM REAR BUSH

Qty Per Car 2 Diagram Ref. 2 Part No. PFF27-602BLK

exc. VAT **£31.45** inc. VAT **£37.74** 

## FRONT UPPER ARM BUSH

Qty Per Car 4 Diagram Ref. 3 Part No. PFF27-603BLK

exc. VAT **£28.55** inc. VAT **£34.26** 

# **FRONT ANTI ROLL BAR BUSH 31.5MM**

Qty Per Car 2 Diagram Ref. 4 Part No. PFF27-604-31.5BLK

exc. VAT **£21.35** inc. VAT **£25.62** 

#### FRONT ANTI ROLL BAR BUSH 32.5MM

Qty Per Car 2 Diagram Ref. 4 Part No. PFF27-604-32.5BLK

exc. VAT **£23.55** inc. VAT **£28.26** 

### **REAR LOWER ARM INNER FRONT BUSH**

Qty Per Car 2 Diagram Ref. 10 Part No. PFR27-610BLK

exc. VAT **£44.95** inc. VAT **£53.94** 

#### **REAR LOWER ARM INNER REAR BUSH**

Qty Per Car 2 Diagram Ref. 11 Part No. PFR27-611BLK

exc. VAT **£45.95** inc. VAT **£55.14** 

# **REAR LOWER ARM OUTER BUSH**

Qty Per Car 2 Diagram Ref. 12 Part No. PFR27-611BLK

exc. VAT **£45.95** inc. VAT **£55.14** 

# **REAR LOWER ARM OUTER BUSH**

Qty Per Car 2 Diagram Ref. 12 Part No. PFR27-612BLK

exc. VAT **£35.95** inc. VAT **£43.14** 

### **REAR UPPER ARM FRONT BUSH**

Qty Per Car 2 Diagram Ref. 13 Part No. PFR27-614BLK

exc. VAT **£27.95** inc. VAT **£33.54** 

# **REAR UPPER ARM REAR BUSH**

Qty Per Car 2 Diagram Ref. 14 Part No. PFR27-613BLK

exc. VAT **£29.10** inc. VAT **£34.92** 

# **REAR ANTI ROLL BAR BUSH 17.5MM**

Qty Per Car 2 Diagram Ref. 15 Part No. PFR27-615-17.5BLK

exc. VAT **£22.50** inc. VAT **£27.00**