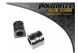

### **REAR LOWER ARM INNER FRONT BUSH**

Qty Per Car 2 Diagram Ref. 10 Part No. PFR27-610BLK

exc. VAT **£44.95** inc. VAT **£53.94** 

#### **REAR LOWER ARM INNER REAR BUSH**

Qty Per Car 2 Diagram Ref. 11 Part No. PFR27-611BLK

exc. VAT **£45.95** inc. VAT **£55.14** 

# **REAR LOWER ARM OUTER BUSH**

Qty Per Car 2 Diagram Ref. 12 Part No. PFR27-611BLK

exc. VAT **£45.95** inc. VAT **£55.14** 

# **REAR LOWER ARM OUTER BUSH**

Qty Per Car 2 Diagram Ref. 12 Part No. PFR27-612BLK

exc. VAT **£35.95** inc. VAT **£43.14** 