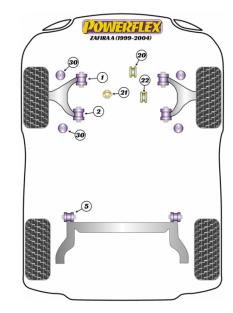

In addition to the Road Series parts listed please check the Black Series website for other bushes suitable for this car that may be more suited to Track/Race use.

| 9        | UNIVERSAL EXHAUST MOUNT                  |                        |                              |  |  |
|----------|------------------------------------------|------------------------|------------------------------|--|--|
|          | Qty Per Car 1                            | Diagram Ref.           | Part No. <b>EXH016</b>       |  |  |
|          | exc. VAT <b>£10.95</b>                   | inc. VAT <b>£13.14</b> |                              |  |  |
| 4        | UNIVERSAL EXHAUST MOUNT                  |                        |                              |  |  |
|          | Qty Per Car 1                            | Diagram Ref.           | Part No. <b>EXH022</b>       |  |  |
|          | exc. VAT <b>£10.45</b>                   | inc. VAT <b>£12.54</b> |                              |  |  |
|          | POWERALIGN WHEEL MOUNTING GUIDE PIN      |                        |                              |  |  |
|          | Qty Per Car 1                            | Diagram Ref.           | Part No. <b>PF99-512-15</b>  |  |  |
|          | exc. VAT <b>£21.95</b>                   | inc. VAT <b>£26.34</b> |                              |  |  |
|          | POWERALIGN CAMBER BOLT KIT (12MM X 60MM) |                        |                              |  |  |
|          | Qty Per Car 1                            | Diagram Ref.           | Part No. <b>PFA100-12</b>    |  |  |
| JAC.     | exc. VAT <b>£21.05</b>                   | inc. VAT <b>£25.26</b> |                              |  |  |
|          | FRONT WISHBONE FRONT BUSH                |                        |                              |  |  |
|          | Qty Per Car 2                            | Diagram Ref. <b>1</b>  | Part No. <b>PFF80-801</b>    |  |  |
|          | exc. VAT <b>£27.45</b>                   | inc. VAT <b>£32.94</b> |                              |  |  |
| POWERLEX | FRONT WISHBONE FRONT BUSH                |                        |                              |  |  |
|          | Qty Per Car 2                            | Diagram Ref. <b>1</b>  | Part No. <b>PFF80-801BLK</b> |  |  |
|          | exc. VAT <b>£30.20</b>                   | inc. VAT <b>£36.24</b> |                              |  |  |