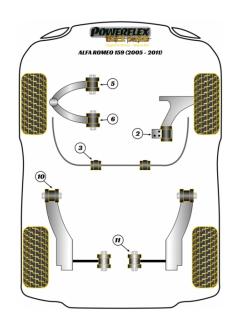

#### FRONT LOWER ARM REAR BUSH 46MM

Qty Per Car 2 Diagram Ref. 2 Part No. PFF1-502-46BLK

exc. VAT **£49.45** inc. VAT **£59.34** 

#### FRONT LOWER ARM REAR BUSH

Qty Per Car 2 Diagram Ref. 2 Part No. **PFF1-502BLK** 

exc. VAT **£49.45** inc. VAT **£59.34** 

# FRONT ANTI ROLL BAR BUSH 22MM

Qty Per Car 2 Diagram Ref. 3 Part No. PFF1-503-22BLK

exc. VAT **£23.70** inc. VAT **£28.44** 

#### FRONT ANTI ROLL BAR BUSH 24MM

Qty Per Car 2 Diagram Ref. 3 Part No. PFF1-503-24BLK

exc. VAT £23.70 inc. VAT £28.44

#### FRONT UPPER ARM FRONT BUSH

Qty Per Car 2 Diagram Ref. 5 Part No. PFF1-505BLK

exc. VAT **£32.95** inc. VAT **£39.54** 

# FRONT UPPER ARM FRONT BUSH, ADJUSTABLE

Qty Per Car 2 Diagram Ref. 5 Part No. **PFF1-505GBLK** 

exc. VAT **£50.45** inc. VAT **£60.54** 

# FRONT UPPER ARM REAR BUSH

Qty Per Car 2 Diagram Ref. 6 Part No. PFF1-506BLK

exc. VAT **£29.95** inc. VAT **£35.94** 

# FRONT UPPER ARM REAR BUSH, ADJUSTABLE

Qty Per Car 2 Dia

Diagram Ref. 6

Part No. PFF1-506GBLK

exc. VAT **£50.45** 

inc. VAT **£60.54** 

# **REAR TRAILING ARM FRONT OUTER BUSH**

Qty Per Car 2 Diagram Ref. 10

gram Ref. 10 Part No. PFR1-510BLK

exc. VAT **£52.75** 

exc. VAT **£31.95** 

inc. VAT **£63.30** 

inc. VAT **£38.34** 

# **REAR TRAILING ARM REAR INNER BUSH**

Qty Per Car 2 Diagram Ref. 11

Diagram Ref. 11 Part No. PFR1-511BLK