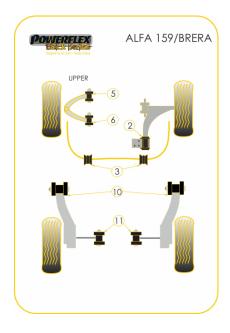

## Bush Price x Qty Per Car = Pack Price

Notes

- PFF1-502-46 Fits early models up to around 2007 with a 46mm wide bracket.
- PFF1-502 Fits later model from around 2007 on with 54mm wide bracket.

In addition to the Black Series parts listed please check the Road Series website for other bushes suitable for this car such as engine or transmission mountings.

| 3<br>3<br>3<br>3<br>3<br>3<br>3<br>3<br>3<br>3<br>3<br>3<br>3<br>3<br>3<br>3<br>3<br>3<br>3 | FRONT LOWER ARM REAR BUSH 46MM         |                        |                              |  |
|---------------------------------------------------------------------------------------------|----------------------------------------|------------------------|------------------------------|--|
|                                                                                             | Qty Per Car <b>2</b>                   | Diagram Ref. 2         | Part No. PFF1-502-46BLK      |  |
|                                                                                             | exc. VAT <b>£49.45</b>                 | inc. VAT <b>£59.34</b> |                              |  |
|                                                                                             | FRONT LOWER ARM REAR BUSH              |                        |                              |  |
|                                                                                             | Qty Per Car <b>2</b>                   | Diagram Ref. 2         | Part No. PFF1-502BLK         |  |
|                                                                                             | exc. VAT <b>£49.45</b>                 | inc. VAT <b>£59.34</b> |                              |  |
| Polipitel                                                                                   | FRONT ANTI ROLL BAR BUSH 22MM          |                        |                              |  |
|                                                                                             | Qty Per Car <b>2</b>                   | Diagram Ref. <b>3</b>  | Part No. PFF1-503-22BLK      |  |
|                                                                                             | exc. VAT <b>£23.70</b>                 | inc. VAT <b>£28.44</b> |                              |  |
| PONERLEX<br>Contractions                                                                    | FRONT ANTI ROLL BAR BUSH 24MM          |                        |                              |  |
|                                                                                             | Qty Per Car <b>2</b>                   | Diagram Ref. <b>3</b>  | Part No. PFF1-503-24BLK      |  |
|                                                                                             | exc. VAT <b>£23.70</b>                 | inc. VAT <b>£28.44</b> |                              |  |
| Powered and                                                                                 | FRONT UPPER ARM FRONT BUSH             |                        |                              |  |
|                                                                                             | Qty Per Car <b>2</b>                   | Diagram Ref. 5         | Part No. PFF1-505BLK         |  |
|                                                                                             | exc. VAT <b>£32.95</b>                 | inc. VAT <b>£39.54</b> |                              |  |
| POWERFIEX                                                                                   | FRONT UPPER ARM FRONT BUSH, ADJUSTABLE |                        |                              |  |
|                                                                                             | Qty Per Car <b>2</b>                   | Diagram Ref. <b>5</b>  | Part No. <b>PFF1-505GBLK</b> |  |
|                                                                                             | exc. VAT <b>£50.45</b>                 | inc. VAT <b>£60.54</b> |                              |  |
|                                                                                             | FRONT UPPER ARM REAR BUSH              |                        |                              |  |
|                                                                                             | Qty Per Car <b>2</b>                   | Diagram Ref. <b>6</b>  | Part No. <b>PFF1-506BLK</b>  |  |
|                                                                                             | exc. VAT <b>£29.95</b>                 | inc. VAT <b>£35.94</b> |                              |  |
|                                                                                             |                                        |                        |                              |  |

| POWERELEX<br>WHEN THE STREET | FRONT UPPER ARM REAR BUSH, ADJUSTABLE |                        |                              |  |
|------------------------------|---------------------------------------|------------------------|------------------------------|--|
| C. 10                        | Qty Per Car <b>2</b>                  | Diagram Ref. <b>6</b>  | Part No. <b>PFF1-506GBLK</b> |  |
|                              | exc. VAT <b>£50.45</b>                | inc. VAT <b>£60.54</b> |                              |  |
| Powerlex                     | REAR TRAILING ARM FRONT OUTER BUSH    |                        |                              |  |
|                              | Qty Per Car <b>2</b>                  | Diagram Ref. 10        | Part No. <b>PFR1-510BLK</b>  |  |
|                              | exc. VAT <b>£52.75</b>                | inc. VAT <b>£63.30</b> |                              |  |
| <b>B</b>                     | REAR TRAILING ARM REAR INNER BUSH     |                        |                              |  |
|                              | Qty Per Car <b>2</b>                  | Diagram Ref. 11        | Part No. <b>PFR1-511BLK</b>  |  |
|                              | exc. VAT <b>£31.95</b>                | inc. VAT <b>£38.34</b> |                              |  |