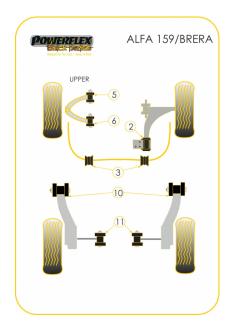

## Bush Price x Qty Per Car = Pack Price

Notes

- PFF1-502-46 Fits early models up to around 2007 with a 46mm wide bracket.
- PFF1-502 Fits later model from around 2007 on with 54mm wide bracket.

In addition to the Black Series parts listed please check the Road Series website for other bushes suitable for this car such as engine or transmission mountings.

| B B B B         | FRONT LOWER ARM REAR BUSH 46MM         |                        |                              |  |
|-----------------|----------------------------------------|------------------------|------------------------------|--|
|                 | Qty Per Car <b>2</b>                   | Diagram Ref. 2         | Part No. PFF1-502-46BLK      |  |
|                 | exc. VAT <b>£49.45</b>                 | inc. VAT <b>£59.34</b> |                              |  |
|                 | FRONT LOWER ARM REAR BUSH              |                        |                              |  |
|                 | Qty Per Car <b>2</b>                   | Diagram Ref. 2         | Part No. PFF1-502BLK         |  |
|                 | exc. VAT <b>£49.45</b>                 | inc. VAT <b>£59.34</b> |                              |  |
| Poviete         | FRONT ANTI ROLL BAR BUSH 22MM          |                        |                              |  |
|                 | Qty Per Car 2                          | Diagram Ref. 3         | Part No. PFF1-503-22BLK      |  |
|                 | exc. VAT <b>£23.70</b>                 | inc. VAT <b>£28.44</b> |                              |  |
| Povertex        | FRONT ANTI ROLL BAR BUSH 24MM          |                        |                              |  |
|                 | Qty Per Car 2                          | Diagram Ref. 3         | Part No. PFF1-503-24BLK      |  |
|                 | exc. VAT <b>£23.70</b>                 | inc. VAT <b>£28.44</b> |                              |  |
| POWERLEX        | FRONT UPPER ARM FRONT BUSH             |                        |                              |  |
|                 | Qty Per Car <b>2</b>                   | Diagram Ref. <b>5</b>  | Part No. <b>PFF1-505BLK</b>  |  |
|                 | exc. VAT <b>£32.95</b>                 | inc. VAT <b>£39.54</b> |                              |  |
| Powerlex<br>CDP | FRONT UPPER ARM FRONT BUSH, ADJUSTABLE |                        |                              |  |
|                 | Qty Per Car <b>2</b>                   | Diagram Ref. <b>5</b>  | Part No. <b>PFF1-505GBLK</b> |  |
|                 | exc. VAT <b>£50.45</b>                 | inc. VAT <b>£60.54</b> |                              |  |
| POWERLEY        | FRONT UPPER ARM REAR BUSH              |                        |                              |  |
|                 | Qty Per Car <b>2</b>                   | Diagram Ref. <b>6</b>  | Part No. <b>PFF1-506BLK</b>  |  |
|                 | exc. VAT <b>£29.95</b>                 | inc. VAT <b>£35.94</b> |                              |  |
|                 |                                        |                        |                              |  |

| POWERELEX<br>WHEN THE STREET                | FRONT UPPER ARM REAR BUSH, ADJUSTABLE |                        |                              |  |
|---------------------------------------------|---------------------------------------|------------------------|------------------------------|--|
| C. 10                                       | Qty Per Car <b>2</b>                  | Diagram Ref. <b>6</b>  | Part No. <b>PFF1-506GBLK</b> |  |
|                                             | exc. VAT <b>£50.45</b>                | inc. VAT <b>£60.54</b> |                              |  |
| POWERELEX<br>Market States<br>Market States | REAR TRAILING ARM FRONT OUTER BUSH    |                        |                              |  |
| <u>S</u> pe                                 | Qty Per Car <b>2</b>                  | Diagram Ref. 10        | Part No. <b>PFR1-510BLK</b>  |  |
|                                             | exc. VAT <b>£52.75</b>                | inc. VAT <b>£63.30</b> |                              |  |
| POWERLEX                                    | REAR TRAILING ARM REAR INNER BUSH     |                        |                              |  |
|                                             | Qty Per Car <b>2</b>                  | Diagram Ref. 11        | Part No. <b>PFR1-511BLK</b>  |  |
|                                             | exc. VAT <b>£31.95</b>                | inc. VAT <b>£38.34</b> |                              |  |