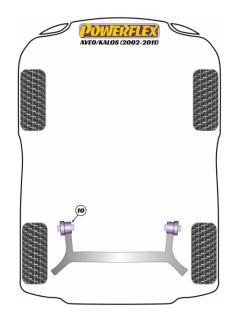

### exc. VAT **£37.45**

Qty Per Car 2

Diagram Ref. **10** inc. VAT **£44.94**  Part No. PFR10-110