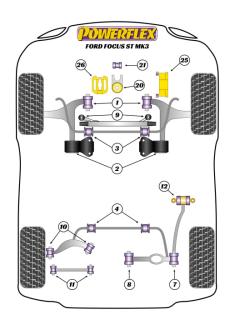

In addition to the Road Series parts listed please check the Black Series website for other bushes suitable for this car that may be more suited to Track/Race use.

| 2                                 | JACK PAD ADAPTOR<br>Qty Per Car 1<br>exc. VAT £20.45        | Diagram Ref.<br>inc. VAT £24.54                                | Part No. PF19-860                  |
|-----------------------------------|-------------------------------------------------------------|----------------------------------------------------------------|------------------------------------|
|                                   | POWERFLEX HANDLING PAC<br>Qty Per Car 1<br>exc. VAT £200.85 | CK<br>Diagram Ref.<br>inc. VAT £241.02                         | Part No. PF19K-1002                |
|                                   | FRONT WISHBONE FRONT E<br>Qty Per Car 2<br>exc. VAT £32.90  | BUSH 14MM BOLT<br>Diagram Ref. 1<br>inc. VAT £39.48            | Part No. PFF19-8011                |
| POWERLEY<br>Mind Barbar<br>Barbar | FRONT WISHBONE FRONT E<br>Qty Per Car 2<br>exc. VAT £32.90  | BUSH 14MM BOLT<br>Diagram Ref. 1<br>inc. VAT £39.48            | Part No. PFF19-8011BLK             |
|                                   | FRONT WISHBONE FRONT E<br>Qty Per Car 2<br>exc. VAT £62.60  | BUSH CAMBER ADJUSTABLE 14<br>Diagram Ref. 1<br>inc. VAT £75.12 | MM BOLT<br>Part No. PFF19-8011G    |
| POMPECE IN<br>CONTRACTOR          | FRONT WISHBONE FRONT E<br>Qty Per Car 2<br>exc. VAT £62.60  | BUSH CAMBER ADJUSTABLE 14<br>Diagram Ref. 1<br>inc. VAT £75.12 | MM BOLT<br>Part No. PFF19-8011GBLK |
| ACCEPTION OF A                    | FRONT LOWER WISHBONE I<br>Qty Per Car 2<br>exc. VAT £42.05  | REAR BUSH<br>Diagram Ref. 2<br>inc. VAT £50.46                 | Part No. PFF19-1202                |

|                                                | FRONT LOWER WISHBONE RE                            | EAR BUSH          |                             |  |
|------------------------------------------------|----------------------------------------------------|-------------------|-----------------------------|--|
| UP                                             | Qty Per Car 2                                      | Diagram Ref. 2    | Part No. PFF19-1202BLK      |  |
|                                                | exc. VAT £46.30                                    | inc. VAT £55.56   |                             |  |
| POWIOHIN)                                      | FRONT WISHBONE REAR BUSH ANTI-LIFT & CASTER OFFSET |                   |                             |  |
|                                                | Qty Per Car 2                                      | Diagram Ref. 2    | Part No. PFF19-1802G        |  |
|                                                | exc. VAT £231.60                                   | inc. VAT £277.92  |                             |  |
| <b>POTIONIA</b>                                | FRONT WISHBONE REAR BUSH ANTI-LIFT & CASTER OFFSET |                   |                             |  |
|                                                | Qty Per Car 2                                      | Diagram Ref. 2    | Part No. PFF19-1802GBLK     |  |
|                                                | exc. VAT £254.75                                   | inc. VAT £305.70  |                             |  |
|                                                | FRONT ANTI ROLL BAR TO CHASSIS BUSH 25.5MM         |                   |                             |  |
| <b>~</b>                                       | Qty Per Car 2                                      | Diagram Ref. 3    | Part No. PFF19-1603-25.5    |  |
|                                                | exc. VAT £25.60                                    | inc. VAT £30.72   |                             |  |
| POMERLEX<br>Grack Scored<br>Redering Rest      | FRONT ANTI ROLL BAR TO CH                          | ASSIS BUSH 25.5MM |                             |  |
|                                                | Qty Per Car 2                                      | Diagram Ref. 3    | Part No. PFF19-1603-25.5BLK |  |
| 1                                              | exc. VAT £28.15                                    | inc. VAT £33.78   |                             |  |
| POMERCELEX<br>Since Control<br>Redevice Review | REAR ANTI ROLL BAR TO CHA                          | ASSIS BUSH 18MM   |                             |  |
| Ŭ 🔊                                            | Qty Per Car 2                                      | Diagram Ref. 4    | Part No. PFR19-1204-18BLK   |  |
|                                                | exc. VAT £26.90                                    | inc. VAT £32.28   |                             |  |
|                                                | REAR ANTI ROLL BAR TO CHA                          | ASSIS BUSH 22MM   |                             |  |
|                                                | Qty Per Car 2                                      | Diagram Ref. 4    | Part No. PFR19-1204-22      |  |
|                                                | exc. VAT £24.30                                    | inc. VAT £29.16   |                             |  |
| POWERFLEX                                      | REAR ANTI ROLL BAR TO CHA                          | ASSIS BUSH 22MM   |                             |  |
|                                                | Qty Per Car 2                                      | Diagram Ref. 4    | Part No. PFR19-1204-22BLK   |  |
| ,                                              | exc. VAT £26.90                                    | inc. VAT £32.28   |                             |  |
|                                                | REAR LOWER TRACK CONTRO                            | DL ARM OUTER BUSH |                             |  |
|                                                | Qty Per Car 2                                      | Diagram Ref. 7    | Part No. PFR19-807          |  |
|                                                | exc. VAT £38.85                                    | inc. VAT £46.62   |                             |  |
|                                                | REAR LOWER TRACK CONTROL ARM OUTER BUSH            |                   |                             |  |
|                                                | Qty Per Car 2                                      | Diagram Ref. 7    | Part No. PFR19-807BLK       |  |
|                                                | exc. VAT £42.70                                    | inc. VAT £51.24   |                             |  |
|                                                | REAR LOWER TRACK CONTROL ARM INNER BUSH            |                   |                             |  |
|                                                | Qty Per Car 2                                      | Diagram Ref. 8    | Part No. PFR19-808          |  |
|                                                | exc. VAT £36.65                                    | inc. VAT £43.98   |                             |  |
|                                                | REAR LOWER TRACK CONTROL ARM INNER BUSH            |                   |                             |  |
|                                                | Qty Per Car 2                                      | Diagram Ref. 8    | Part No. PFR19-808BLK       |  |
|                                                | exc. VAT £40.35                                    | inc. VAT £48.42   |                             |  |
|                                                |                                                    |                   |                             |  |

|                                                            | STEERING RACK MOUNTING BUSH  |                        |                        |
|------------------------------------------------------------|------------------------------|------------------------|------------------------|
|                                                            | Qty Per Car 2                | Diagram Ref. 9         | Part No. PFF19-1809    |
|                                                            | exc. VAT £25.35              | inc. VAT £30.42        |                        |
|                                                            | STEERING RACK MOUNTING BUSH  |                        |                        |
| Nº Boo                                                     | Qty Per Car 2                | Diagram Ref. 9         | Part No. PFF19-1809BLK |
|                                                            | exc. VAT £25.35              | inc. VAT £30.42        |                        |
|                                                            | REAR UPPER CONTROL ARM I     | BUSH                   |                        |
|                                                            | Qty Per Car 4                | Diagram Ref. 10        | Part No. PFR19-810     |
| C                                                          | exc. VAT £36.65              | inc. VAT £43.98        |                        |
|                                                            | REAR UPPER CONTROL ARM I     | BUSH                   |                        |
|                                                            | Qty Per Car 4                | Diagram Ref. 10        | Part No. PFR19-810BLK  |
|                                                            | exc. VAT £40.35              | inc. VAT £48.42        |                        |
|                                                            | REAR UPPER CONTROL ARM       | CAMBER ADJUSTABLE BUSH |                        |
|                                                            | Qty Per Car 4                | Diagram Ref. 10        | Part No. PFR19-810G    |
|                                                            | exc. VAT £46.40              | inc. VAT £55.68        |                        |
| POWERSEEK<br>Grak Bortes<br>Back Bortes                    | REAR UPPER CONTROL ARM       | CAMBER ADJUSTABLE BUSH |                        |
|                                                            | Qty Per Car 4                | Diagram Ref. 10        | Part No. PFR19-810GBLK |
|                                                            | exc. VAT £46.40              | inc. VAT £55.68        |                        |
|                                                            | REAR LOWER CONTROL ARM       | BUSH                   |                        |
|                                                            | Qty Per Car 4                | Diagram Ref. 11        | Part No. PFR19-811     |
| 20.22                                                      | exc. VAT £33.45              | inc. VAT £40.14        |                        |
| POWERELEX<br>Barren Sortes<br>Red K Sortes<br>Red K Sortes | REAR LOWER CONTROL ARM       | BUSH                   |                        |
|                                                            | Qty Per Car 4                | Diagram Ref. 11        | Part No. PFR19-811BLK  |
|                                                            | exc. VAT £36.75              | inc. VAT £44.10        |                        |
| whether                                                    | REAR TRAILING ARM BLADE E    | BUSH                   |                        |
|                                                            | Qty Per Car 2                | Diagram Ref. 12        | Part No. PFR19-812     |
|                                                            | exc. VAT £48.00              | inc. VAT £57.60        |                        |
| POWERELEX<br>Wirk Softer<br>Redevise Reserve               | REAR TRAILING ARM BLADE BUSH |                        |                        |
| A DEC                                                      | Qty Per Car 2                | Diagram Ref. 12        | Part No. PFR19-812BLK  |
| 1                                                          | exc. VAT £52.80              | inc. VAT £63.36        |                        |
|                                                            | LOWER ENGINE MOUNT INSERT    |                        |                        |
| P                                                          | Qty Per Car 1                | Diagram Ref. 20        | Part No. PFF19-1220    |
|                                                            | exc. VAT £27.50              | inc. VAT £33.00        |                        |
| POWERFLEX<br>Stark soliton                                 | LOWER ENGINE MOUNT INSERT    |                        |                        |
|                                                            | Qty Per Car 1                | Diagram Ref. 20        | Part No. PFF19-1220BLK |
|                                                            | exc. VAT £30.25              | inc. VAT £36.30        |                        |

|                                        | LOWER ENGINE MOUNT BUSH                                                                                                                                                                                                                                                                         |                                                                                                                                                                                                                                 |                                                                                     |  |
|----------------------------------------|-------------------------------------------------------------------------------------------------------------------------------------------------------------------------------------------------------------------------------------------------------------------------------------------------|---------------------------------------------------------------------------------------------------------------------------------------------------------------------------------------------------------------------------------|-------------------------------------------------------------------------------------|--|
| 12 Alexandre                           | Qty Per Car 1                                                                                                                                                                                                                                                                                   | Diagram Ref. 20                                                                                                                                                                                                                 | Part No. PFF19-1820                                                                 |  |
|                                        | exc. VAT £48.00                                                                                                                                                                                                                                                                                 | inc. VAT £57.60                                                                                                                                                                                                                 |                                                                                     |  |
| POWERELEX<br>CALL FORME<br>WITH MARKED | LOWER ENGINE MOUNT BUSH                                                                                                                                                                                                                                                                         |                                                                                                                                                                                                                                 |                                                                                     |  |
| 023                                    | Qty Per Car 1                                                                                                                                                                                                                                                                                   | Diagram Ref. 20                                                                                                                                                                                                                 | Part No. PFF19-1820BLK                                                              |  |
|                                        | exc. VAT £52.85                                                                                                                                                                                                                                                                                 | inc. VAT £63.42                                                                                                                                                                                                                 |                                                                                     |  |
|                                        | LOWER ENGINE MOUNT BUS                                                                                                                                                                                                                                                                          | SH INSERT                                                                                                                                                                                                                       |                                                                                     |  |
| Participant and a second               | Qty Per Car 1                                                                                                                                                                                                                                                                                   | Diagram Ref. 20                                                                                                                                                                                                                 | Part No. PFF19-1821                                                                 |  |
| Al Adams                               | exc. VAT £28.55                                                                                                                                                                                                                                                                                 | inc. VAT £34.26                                                                                                                                                                                                                 |                                                                                     |  |
| POWERSLEX<br>Concerned to the series   | LOWER ENGINE MOUNT BUS                                                                                                                                                                                                                                                                          | SH INSERT                                                                                                                                                                                                                       |                                                                                     |  |
| 6                                      | Qty Per Car 1                                                                                                                                                                                                                                                                                   | Diagram Ref. 20                                                                                                                                                                                                                 | Part No. PFF19-1821BLK                                                              |  |
| 1                                      | exc. VAT £30.75                                                                                                                                                                                                                                                                                 | inc. VAT £36.90                                                                                                                                                                                                                 |                                                                                     |  |
| secondary                              | LOWER TORQUE MOUNT BR                                                                                                                                                                                                                                                                           | ACKET & BUSH, FAST ROAD                                                                                                                                                                                                         |                                                                                     |  |
|                                        | Qty Per Car 1                                                                                                                                                                                                                                                                                   | Diagram Ref. 20                                                                                                                                                                                                                 | Part No. PFF19-1822                                                                 |  |
|                                        | exc. VAT £100.95                                                                                                                                                                                                                                                                                | inc. VAT £121.14                                                                                                                                                                                                                |                                                                                     |  |
| POWERFLEX                              | LOWER TORQUE MOUNT BR                                                                                                                                                                                                                                                                           | ACKET & BUSH, TRACK USE                                                                                                                                                                                                         |                                                                                     |  |
|                                        | Qty Per Car 1                                                                                                                                                                                                                                                                                   | Diagram Ref. 20                                                                                                                                                                                                                 | Part No. PFF19-1822BLK                                                              |  |
|                                        | exc. VAT £111.00                                                                                                                                                                                                                                                                                | inc. VAT £133.20                                                                                                                                                                                                                |                                                                                     |  |
|                                        | LOWER TORQUE MOUNT BRACKET & BUSH, FAST ROAD/TRACK                                                                                                                                                                                                                                              |                                                                                                                                                                                                                                 |                                                                                     |  |
|                                        | LOWER TORQUE MOUNT BR                                                                                                                                                                                                                                                                           | ACKET & BUSH, FAST ROAD/TI                                                                                                                                                                                                      | RACK                                                                                |  |
|                                        | LOWER TORQUE MOUNT BR<br>Qty Per Car 1                                                                                                                                                                                                                                                          | ACKET & BUSH, FAST ROAD/TI<br>Diagram Ref. 20                                                                                                                                                                                   | RACK<br>Part No. PFF19-1822P                                                        |  |
|                                        | -                                                                                                                                                                                                                                                                                               |                                                                                                                                                                                                                                 |                                                                                     |  |
|                                        | Qty Per Car 1                                                                                                                                                                                                                                                                                   | Diagram Ref. 20<br>inc. VAT £121.14                                                                                                                                                                                             |                                                                                     |  |
|                                        | Qty Per Car 1<br>exc. VAT £100.95                                                                                                                                                                                                                                                               | Diagram Ref. 20<br>inc. VAT £121.14                                                                                                                                                                                             |                                                                                     |  |
|                                        | Qty Per Car 1<br>exc. VAT £100.95<br>LOWER ENGINE MOUNT SM/                                                                                                                                                                                                                                     | Diagram Ref. 20<br>inc. VAT £121.14<br>ALL BUSH                                                                                                                                                                                 | Part No. PFF19-1822P                                                                |  |
|                                        | Qty Per Car 1<br>exc. VAT £100.95<br>LOWER ENGINE MOUNT SM/<br>Qty Per Car 1                                                                                                                                                                                                                    | Diagram Ref. 20<br>inc. VAT £121.14<br>ALL BUSH<br>Diagram Ref. 21<br>inc. VAT £40.74                                                                                                                                           | Part No. PFF19-1822P                                                                |  |
|                                        | Qty Per Car 1<br>exc. VAT £100.95<br>LOWER ENGINE MOUNT SM/<br>Qty Per Car 1<br>exc. VAT £33.95                                                                                                                                                                                                 | Diagram Ref. 20<br>inc. VAT £121.14<br>ALL BUSH<br>Diagram Ref. 21<br>inc. VAT £40.74                                                                                                                                           | Part No. PFF19-1822P                                                                |  |
|                                        | Qty Per Car 1<br>exc. VAT £100.95<br>LOWER ENGINE MOUNT SM/<br>Qty Per Car 1<br>exc. VAT £33.95<br>LOWER ENGINE MOUNT SM/                                                                                                                                                                       | Diagram Ref. 20<br>inc. VAT £121.14<br>ALL BUSH<br>Diagram Ref. 21<br>inc. VAT £40.74<br>ALL BUSH                                                                                                                               | Part No. PFF19-1822P<br>Part No. PFF19-1221                                         |  |
|                                        | Qty Per Car 1<br>exc. VAT £100.95<br>LOWER ENGINE MOUNT SM/<br>Qty Per Car 1<br>exc. VAT £33.95<br>LOWER ENGINE MOUNT SM/<br>Qty Per Car 1                                                                                                                                                      | Diagram Ref. 20<br>inc. VAT £121.14<br>ALL BUSH<br>Diagram Ref. 21<br>inc. VAT £40.74<br>ALL BUSH<br>Diagram Ref. 21<br>inc. VAT £44.82                                                                                         | Part No. PFF19-1822P<br>Part No. PFF19-1221                                         |  |
|                                        | Qty Per Car 1<br>exc. VAT £100.95<br>LOWER ENGINE MOUNT SM/<br>Qty Per Car 1<br>exc. VAT £33.95<br>LOWER ENGINE MOUNT SM/<br>Qty Per Car 1<br>exc. VAT £37.35                                                                                                                                   | Diagram Ref. 20<br>inc. VAT £121.14<br>ALL BUSH<br>Diagram Ref. 21<br>inc. VAT £40.74<br>ALL BUSH<br>Diagram Ref. 21<br>inc. VAT £44.82                                                                                         | Part No. PFF19-1822P<br>Part No. PFF19-1221                                         |  |
|                                        | Qty Per Car 1<br>exc. VAT £100.95<br>LOWER ENGINE MOUNT SM/<br>Qty Per Car 1<br>exc. VAT £33.95<br>LOWER ENGINE MOUNT SM/<br>Qty Per Car 1<br>exc. VAT £37.35<br>UPPER ENGINE MOUNT INSE                                                                                                        | Diagram Ref. 20<br>inc. VAT £121.14<br>ALL BUSH<br>Diagram Ref. 21<br>inc. VAT £40.74<br>ALL BUSH<br>Diagram Ref. 21<br>inc. VAT £44.82                                                                                         | Part No. PFF19-1822P<br>Part No. PFF19-1221<br>Part No. PFF19-1221BLK               |  |
|                                        | Qty Per Car 1<br>exc. VAT £100.95<br>LOWER ENGINE MOUNT SM/<br>Qty Per Car 1<br>exc. VAT £33.95<br>LOWER ENGINE MOUNT SM/<br>Qty Per Car 1<br>exc. VAT £37.35<br>UPPER ENGINE MOUNT INSE<br>Qty Per Car 1                                                                                       | Diagram Ref. 20<br>inc. VAT £121.14<br>ALL BUSH<br>Diagram Ref. 21<br>inc. VAT £40.74<br>ALL BUSH<br>Diagram Ref. 21<br>inc. VAT £44.82<br>:RT<br>Diagram Ref. 25<br>inc. VAT £55.68                                            | Part No. PFF19-1822P<br>Part No. PFF19-1221<br>Part No. PFF19-1221BLK               |  |
|                                        | Qty Per Car 1<br>exc. VAT £100.95<br>LOWER ENGINE MOUNT SM/<br>Qty Per Car 1<br>exc. VAT £33.95<br>LOWER ENGINE MOUNT SM/<br>Qty Per Car 1<br>exc. VAT £37.35<br>UPPER ENGINE MOUNT INSE<br>Qty Per Car 1<br>exc. VAT £46.40                                                                    | Diagram Ref. 20<br>inc. VAT £121.14<br>ALL BUSH<br>Diagram Ref. 21<br>inc. VAT £40.74<br>ALL BUSH<br>Diagram Ref. 21<br>inc. VAT £44.82<br>:RT<br>Diagram Ref. 25<br>inc. VAT £55.68                                            | Part No. PFF19-1822P<br>Part No. PFF19-1221<br>Part No. PFF19-1221BLK               |  |
|                                        | Qty Per Car 1exc. VAT £100.95LOWER ENGINE MOUNT SM/<br>Qty Per Car 1exc. VAT £33.95LOWER ENGINE MOUNT SM/<br>Qty Per Car 1exc. VAT £37.35UPPER ENGINE MOUNT INSE<br>Qty Per Car 1exc. VAT £46.40UPPER ENGINE MOUNT INSE                                                                         | Diagram Ref. 20<br>inc. VAT £121.14<br>ALL BUSH<br>Diagram Ref. 21<br>inc. VAT £40.74<br>ALL BUSH<br>Diagram Ref. 21<br>inc. VAT £44.82<br>RT<br>Diagram Ref. 25<br>inc. VAT £55.68                                             | Part No. PFF19-1822P Part No. PFF19-1221 Part No. PFF19-1221BLK Part No. PFF19-1825 |  |
|                                        | Qty Per Car 1exc. VAT £100.95LOWER ENGINE MOUNT SM/<br>Qty Per Car 1exc. VAT £33.95LOWER ENGINE MOUNT SM/<br>Qty Per Car 1exc. VAT £37.35UPPER ENGINE MOUNT INSE<br>Qty Per Car 1exc. VAT £46.40UPPER ENGINE MOUNT INSE<br>Qty Per Car 1exc. VAT £46.40UPPER ENGINE MOUNT INSE<br>Qty Per Car 1 | Diagram Ref. 20<br>inc. VAT £121.14<br>ALL BUSH<br>Diagram Ref. 21<br>inc. VAT £40.74<br>ALL BUSH<br>Diagram Ref. 21<br>inc. VAT £44.82<br>RT<br>Diagram Ref. 25<br>inc. VAT £55.68<br>RT<br>Diagram Ref. 25<br>inc. VAT £61.26 | Part No. PFF19-1822P Part No. PFF19-1221 Part No. PFF19-1221BLK Part No. PFF19-1825 |  |
|                                        | Qty Per Car 1<br>exc. VAT £100.95<br>LOWER ENGINE MOUNT SM/<br>Qty Per Car 1<br>exc. VAT £33.95<br>LOWER ENGINE MOUNT SM/<br>Qty Per Car 1<br>exc. VAT £37.35<br>UPPER ENGINE MOUNT INSE<br>Qty Per Car 1<br>exc. VAT £46.40<br>UPPER ENGINE MOUNT INSE<br>Qty Per Car 1<br>exc. VAT £51.05     | Diagram Ref. 20<br>inc. VAT £121.14<br>ALL BUSH<br>Diagram Ref. 21<br>inc. VAT £40.74<br>ALL BUSH<br>Diagram Ref. 21<br>inc. VAT £44.82<br>RT<br>Diagram Ref. 25<br>inc. VAT £55.68<br>RT<br>Diagram Ref. 25<br>inc. VAT £61.26 | Part No. PFF19-1822P Part No. PFF19-1221 Part No. PFF19-1221BLK Part No. PFF19-1825 |  |

| POMERCIEX                                                                                                                                                                                                                                                                                                                                                                                                                                                                                                                                                                                                                                                                                                                                                                                                                                                                                                                                                                                                                                                                                                                                                                                                                                                                                                                                                                                                                                                                                                                                                                                                                                                                                                                                                                                                                                                                                                                                                                                                                                                                                                                      | TRANSMISSION MOUNT INSERT |                 |                        |
|--------------------------------------------------------------------------------------------------------------------------------------------------------------------------------------------------------------------------------------------------------------------------------------------------------------------------------------------------------------------------------------------------------------------------------------------------------------------------------------------------------------------------------------------------------------------------------------------------------------------------------------------------------------------------------------------------------------------------------------------------------------------------------------------------------------------------------------------------------------------------------------------------------------------------------------------------------------------------------------------------------------------------------------------------------------------------------------------------------------------------------------------------------------------------------------------------------------------------------------------------------------------------------------------------------------------------------------------------------------------------------------------------------------------------------------------------------------------------------------------------------------------------------------------------------------------------------------------------------------------------------------------------------------------------------------------------------------------------------------------------------------------------------------------------------------------------------------------------------------------------------------------------------------------------------------------------------------------------------------------------------------------------------------------------------------------------------------------------------------------------------|---------------------------|-----------------|------------------------|
|                                                                                                                                                                                                                                                                                                                                                                                                                                                                                                                                                                                                                                                                                                                                                                                                                                                                                                                                                                                                                                                                                                                                                                                                                                                                                                                                                                                                                                                                                                                                                                                                                                                                                                                                                                                                                                                                                                                                                                                                                                                                                                                                | Qty Per Car 1             | Diagram Ref. 26 | Part No. PFF19-1826BLK |
|                                                                                                                                                                                                                                                                                                                                                                                                                                                                                                                                                                                                                                                                                                                                                                                                                                                                                                                                                                                                                                                                                                                                                                                                                                                                                                                                                                                                                                                                                                                                                                                                                                                                                                                                                                                                                                                                                                                                                                                                                                                                                                                                | exc. VAT £35.60           | inc. VAT £42.72 |                        |
|                                                                                                                                                                                                                                                                                                                                                                                                                                                                                                                                                                                                                                                                                                                                                                                                                                                                                                                                                                                                                                                                                                                                                                                                                                                                                                                                                                                                                                                                                                                                                                                                                                                                                                                                                                                                                                                                                                                                                                                                                                                                                                                                | EXHAUST MOUNT             |                 |                        |
| -                                                                                                                                                                                                                                                                                                                                                                                                                                                                                                                                                                                                                                                                                                                                                                                                                                                                                                                                                                                                                                                                                                                                                                                                                                                                                                                                                                                                                                                                                                                                                                                                                                                                                                                                                                                                                                                                                                                                                                                                                                                                                                                              | Qty Per Car 1             | Diagram Ref.    | Part No. EXH013        |
| and the second s | exc. VAT £20.45           | inc. VAT £24.54 |                        |