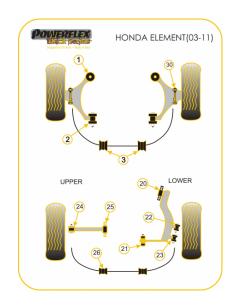

#### Notes

- For position 24, rear upper arm outer bush, use either PFR25-324 or PFR25-324G
- PFR25-324G allows rear camber adjustment of +/-1 degree
- PFA100-14 are camber bolts which allow front camber adjustment

#### FRONT LOWER ARM FRONT BUSH

Qty Per Car 2 Diagram Ref. 1 Part No. PFF25-301BLK

exc. VAT **£39.00** inc. VAT **£46.80** 

#### FRONT LOWER ARM REAR BUSH

Qty Per Car 2 Diagram Ref. 2 Part No. PFF25-302BLK

exc. VAT **£34.45** inc. VAT **£41.34** 

### FRONT ANTI ROLL BAR BUSH 30MM

Qty Per Car 2 Diagram Ref. 3 Part No. PFF25-303-30BLK

exc. VAT **£21.70** inc. VAT **£26.04** 

### **REAR TRAILING ARM FRONT BUSH**

Qty Per Car 2 Diagram Ref. 20 Part No. PFR25-320BLK

exc. VAT **£91.45** inc. VAT **£109.74** 

#### **REAR LOWER ARM INNER REAR BUSH 12MM**

Qty Per Car 2 Diagram Ref. 21 Part No. PFR25-321BLK

exc. VAT **£34.95** inc. VAT **£41.94** 

#### **REAR LOWER ARM OUTER FRONT BUSH 12MM**

Qty Per Car 2 Diagram Ref. 22 Part No. PFR25-322BLK

exc. VAT **£27.45** inc. VAT **£32.94** 

#### **REAR LOWER ARM OUTER REAR BUSH**

Qty Per Car 2 Diagram Ref. 23

inc. VAT **£32.94** exc. VAT **£27.45** 

### **REAR UPPER ARM OUTER BUSH**

Qty Per Car 2 Diagram Ref. 24 Part No. PFR25-324BLK

Part No. PFR25-323BLK

inc. VAT **£34.14** exc. VAT **£28.45** 

## REAR UPPER ARM OUTER BUSH, CAMBER ADJUSTABLE

Part No. PFR25-324GBLK Qty Per Car 2 Diagram Ref. 24

exc. VAT **£56.95** inc. VAT **£68.34**