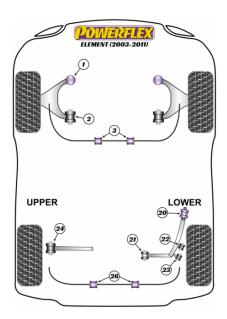

In addition to the Road Series parts listed please check the Black Series website for other bushes suitable for this car that may be more suited to Track/Race use.

|                                                                                                                 | POWERALIGN CAMBER BOLT KIT (14MM)        |                        |                            |  |  |
|-----------------------------------------------------------------------------------------------------------------|------------------------------------------|------------------------|----------------------------|--|--|
|                                                                                                                 | Qty Per Car 1                            | Diagram Ref.           | Part No. <b>PFA100-14</b>  |  |  |
| 200                                                                                                             | exc. VAT <b>£21.95</b>                   | inc. VAT <b>£26.34</b> |                            |  |  |
|                                                                                                                 | POWERALIGN CAMBER BOLT KIT (16MM)        |                        |                            |  |  |
|                                                                                                                 | Qty Per Car <b>1</b>                     | Diagram Ref.           | Part No. <b>PFA100-16</b>  |  |  |
|                                                                                                                 | exc. VAT <b>£24.45</b>                   | inc. VAT <b>£29.34</b> |                            |  |  |
|                                                                                                                 | FRONT LOWER ARM FRONT BUSH               |                        |                            |  |  |
|                                                                                                                 | Qty Per Car <b>2</b>                     | Diagram Ref. 1         | Part No. <b>PFF25-301</b>  |  |  |
|                                                                                                                 | exc. VAT <b>£35.45</b>                   | inc. VAT <b>£42.54</b> |                            |  |  |
| POMERLER                                                                                                        | FRONT LOWER ARM FRONT BUSH               |                        |                            |  |  |
|                                                                                                                 | Qty Per Car 2                            | Diagram Ref. <b>1</b>  | Part No. PFF25-301BLK      |  |  |
|                                                                                                                 | exc. VAT <b>£39.00</b>                   | inc. VAT <b>£46.80</b> |                            |  |  |
| The second se | FRONT LOWER ARM FRONT BUSH CASTER OFFSET |                        |                            |  |  |
|                                                                                                                 | Qty Per Car <b>2</b>                     | Diagram Ref. <b>1</b>  | Part No. <b>PFF25-301G</b> |  |  |
|                                                                                                                 | exc. VAT <b>£37.45</b>                   | inc. VAT <b>£44.94</b> |                            |  |  |
| Dowerstex                                                                                                       | FRONT LOWER ARM FRONT BUSH CASTER OFFSET |                        |                            |  |  |
|                                                                                                                 | Qty Per Car <b>2</b>                     | Diagram Ref. 1         | Part No. PFF25-301GBLK     |  |  |
| 1                                                                                                               | exc. VAT <b>£41.20</b>                   | inc. VAT <b>£49.44</b> |                            |  |  |
|                                                                                                                 | FRONT LOWER ARM REAR BUSH                |                        |                            |  |  |
|                                                                                                                 | Qty Per Car <b>2</b>                     | Diagram Ref. 2         | Part No. <b>PFF25-302</b>  |  |  |
| 1                                                                                                               | exc. VAT <b>£34.45</b>                   | inc. VAT <b>£41.34</b> |                            |  |  |

Part No. PFF25-302BLK

|                                                                                                                                                                                                                                                                                                                                                                                                                                                                                                                                                                                                                                                                                                     | exc. VAT <b>£34.45</b>               | inc. VAT <b>£41.34</b>  |                                 |  |  |
|-----------------------------------------------------------------------------------------------------------------------------------------------------------------------------------------------------------------------------------------------------------------------------------------------------------------------------------------------------------------------------------------------------------------------------------------------------------------------------------------------------------------------------------------------------------------------------------------------------------------------------------------------------------------------------------------------------|--------------------------------------|-------------------------|---------------------------------|--|--|
| and the second se | FRONT ANTI ROLL BAR BUSH 28MM        |                         |                                 |  |  |
|                                                                                                                                                                                                                                                                                                                                                                                                                                                                                                                                                                                                                                                                                                     | Qty Per Car <b>2</b>                 | Diagram Ref. 3          | Part No. <b>PFF25-303-28</b>    |  |  |
|                                                                                                                                                                                                                                                                                                                                                                                                                                                                                                                                                                                                                                                                                                     | exc. VAT <b>£19.55</b>               | inc. VAT <b>£23.46</b>  |                                 |  |  |
|                                                                                                                                                                                                                                                                                                                                                                                                                                                                                                                                                                                                                                                                                                     | FRONT ANTI ROLL BAR                  |                         |                                 |  |  |
|                                                                                                                                                                                                                                                                                                                                                                                                                                                                                                                                                                                                                                                                                                     | Qty Per Car <b>2</b>                 | Diagram Ref. 3          | Part No. <b>PFF25-303-28BLK</b> |  |  |
|                                                                                                                                                                                                                                                                                                                                                                                                                                                                                                                                                                                                                                                                                                     | exc. VAT <b>£21.50</b>               | inc. VAT <b>£25.80</b>  |                                 |  |  |
| 8                                                                                                                                                                                                                                                                                                                                                                                                                                                                                                                                                                                                                                                                                                   | FRONT ANTI ROLL BAR                  |                         |                                 |  |  |
|                                                                                                                                                                                                                                                                                                                                                                                                                                                                                                                                                                                                                                                                                                     | Qty Per Car <b>2</b>                 | Diagram Ref. <b>3</b>   | Part No. <b>PFF25-303-30</b>    |  |  |
|                                                                                                                                                                                                                                                                                                                                                                                                                                                                                                                                                                                                                                                                                                     | exc. VAT <b>£19.55</b>               | inc. VAT <b>£23.46</b>  |                                 |  |  |
| POWIERELEX<br>Biock Screek<br>And And And And And And And And And And                                                                                                                                                                                                                                                                                                                                                                                                                                                                                                                                                                                                                               | FRONT ANTI ROLL BAR                  |                         |                                 |  |  |
| 3                                                                                                                                                                                                                                                                                                                                                                                                                                                                                                                                                                                                                                                                                                   | Qty Per Car <b>2</b>                 | Diagram Ref. 3          | Part No. <b>PFF25-303-30BLK</b> |  |  |
| 1                                                                                                                                                                                                                                                                                                                                                                                                                                                                                                                                                                                                                                                                                                   | exc. VAT <b>£21.70</b>               | inc. VAT <b>£26.04</b>  |                                 |  |  |
|                                                                                                                                                                                                                                                                                                                                                                                                                                                                                                                                                                                                                                                                                                     | REAR TRAILING ARM F                  |                         |                                 |  |  |
| 1.0                                                                                                                                                                                                                                                                                                                                                                                                                                                                                                                                                                                                                                                                                                 | Qty Per Car <b>2</b>                 | Diagram Ref. 20         | Part No. <b>PFR25-320</b>       |  |  |
|                                                                                                                                                                                                                                                                                                                                                                                                                                                                                                                                                                                                                                                                                                     | exc. VAT <b>£91.45</b>               | inc. VAT <b>£109.74</b> |                                 |  |  |
|                                                                                                                                                                                                                                                                                                                                                                                                                                                                                                                                                                                                                                                                                                     | REAR TRAILING ARM F                  |                         |                                 |  |  |
|                                                                                                                                                                                                                                                                                                                                                                                                                                                                                                                                                                                                                                                                                                     | Qty Per Car <b>2</b>                 | Diagram Ref. <b>20</b>  | Part No. <b>PFR25-320BLK</b>    |  |  |
|                                                                                                                                                                                                                                                                                                                                                                                                                                                                                                                                                                                                                                                                                                     | exc. VAT <b>£91.45</b>               | inc. VAT <b>£109.74</b> |                                 |  |  |
|                                                                                                                                                                                                                                                                                                                                                                                                                                                                                                                                                                                                                                                                                                     | REAR LOWER ARM INN                   | ER REAR BUSH 12MM       |                                 |  |  |
| <u></u>                                                                                                                                                                                                                                                                                                                                                                                                                                                                                                                                                                                                                                                                                             | Qty Per Car <b>2</b>                 | Diagram Ref. <b>21</b>  | Part No. <b>PFR25-321</b>       |  |  |
|                                                                                                                                                                                                                                                                                                                                                                                                                                                                                                                                                                                                                                                                                                     | exc. VAT <b>£34.95</b>               | inc. VAT <b>£41.94</b>  |                                 |  |  |
|                                                                                                                                                                                                                                                                                                                                                                                                                                                                                                                                                                                                                                                                                                     | REAR LOWER ARM INN                   |                         |                                 |  |  |
| 12                                                                                                                                                                                                                                                                                                                                                                                                                                                                                                                                                                                                                                                                                                  | Qty Per Car <b>2</b>                 | Diagram Ref. <b>21</b>  | Part No. <b>PFR25-321-14</b>    |  |  |
|                                                                                                                                                                                                                                                                                                                                                                                                                                                                                                                                                                                                                                                                                                     | exc. VAT <b>£34.95</b>               | inc. VAT <b>£41.94</b>  |                                 |  |  |
| POWERELEX<br>date source                                                                                                                                                                                                                                                                                                                                                                                                                                                                                                                                                                                                                                                                            | REAR LOWER ARM INNER REAR BUSH 14MM  |                         |                                 |  |  |
|                                                                                                                                                                                                                                                                                                                                                                                                                                                                                                                                                                                                                                                                                                     | Qty Per Car <b>2</b>                 | Diagram Ref. <b>21</b>  | Part No. <b>PFR25-321-14BLK</b> |  |  |
|                                                                                                                                                                                                                                                                                                                                                                                                                                                                                                                                                                                                                                                                                                     | exc. VAT <b>£34.95</b>               | inc. VAT <b>£41.94</b>  |                                 |  |  |
| Powettelex<br>Sink soliti                                                                                                                                                                                                                                                                                                                                                                                                                                                                                                                                                                                                                                                                           | REAR LOWER ARM INN                   |                         |                                 |  |  |
|                                                                                                                                                                                                                                                                                                                                                                                                                                                                                                                                                                                                                                                                                                     | Qty Per Car <b>2</b>                 | Diagram Ref. <b>21</b>  | Part No. <b>PFR25-321BLK</b>    |  |  |
|                                                                                                                                                                                                                                                                                                                                                                                                                                                                                                                                                                                                                                                                                                     | exc. VAT <b>£34.95</b>               | inc. VAT <b>£41.94</b>  |                                 |  |  |
|                                                                                                                                                                                                                                                                                                                                                                                                                                                                                                                                                                                                                                                                                                     | REAR LOWER ARM OUTER FRONT BUSH 12MM |                         |                                 |  |  |
|                                                                                                                                                                                                                                                                                                                                                                                                                                                                                                                                                                                                                                                                                                     | Qty Per Car <b>2</b>                 | Diagram Ref. <b>22</b>  | Part No. <b>PFR25-322</b>       |  |  |
| (                                                                                                                                                                                                                                                                                                                                                                                                                                                                                                                                                                                                                                                                                                   | -                                    |                         |                                 |  |  |