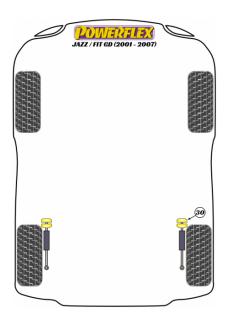

# JAZZ / FIT GD (2001 - 2007)

## **REAR SHOCK ABSORBER TOP MOUNTING BUSH**

Qty Per Car 2 Diagram Ref. 30 Part No. PFR25-430

exc. VAT **£21.45** inc. VAT **£25.74**