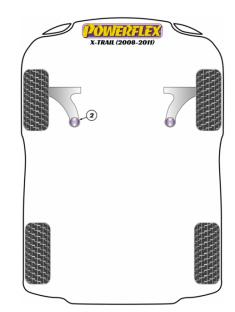

## **POWERALIGN CAMBER BOLT KIT (14MM)**

Qty Per Car **1** exc. VAT **£21.95**  Diagram Ref.

inc. VAT **£26.34** 

Part No. **PFA100-14** 

+44 (0) 1895 460033 sales@powerflex.co.uk www.powerflex.co.uk