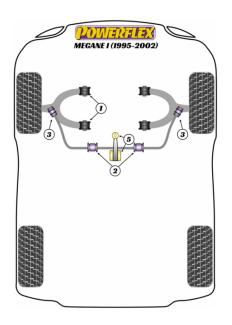

### FRONT LOWER WISHBONE BUSH

Qty Per Car 4 Diagram Ref. 1 Part No. **PFF60-301** 

exc. VAT **£39.95** inc. VAT **£47.94** 

### FRONT LOWER WISHBONE BUSH

Qty Per Car 4 Diagram Ref. 1 Part No. PFF60-301BLK

exc. VAT **£39.95** inc. VAT **£47.94** 

## FRONT LOWER WISHBONE BUSH, CAMBER ADJUSTABLE

Qty Per Car 4 Diagram Ref. 1 Part No. **PFF60-301G** 

exc. VAT **£61.95** inc. VAT **£74.34** 

### FRONT LOWER WISHBONE BUSH, CAMBER ADJUSTABLE

Qty Per Car 4 Diagram Ref. 1 Part No. PFF60-301GBLK

exc. VAT **£61.95** inc. VAT **£74.34** 

# FRONT ANTI ROLL BAR INNER BUSH 23MM

Qty Per Car 2 Diagram Ref. 2 Part No. **PFF60-202-23** 

exc. VAT **£17.95** inc. VAT **£21.54** 

### FRONT ANTI ROLL BAR INNER BUSH 23MM

Qty Per Car 2 Diagram Ref. 2 Part No. **PFF60-202-23BLK** 

exc. VAT **£19.75** inc. VAT **£23.70** 

# FRONT ANTI ROLL BAR INNER BUSH 24MM

Qty Per Car 2

Diagram Ref. 2

Part No. **PFF60-202-24** 

exc. VAT **£17.95** 

inc. VAT **£21.54** 

## FRONT ANTI ROLL BAR INNER BUSH 24MM

Qty Per Car 2

Diagram Ref. 2

Part No. PFF60-202-24BLK

exc. VAT **£19.75** 

inc. VAT **£23.70** 

### FRONT ANTI ROLL BAR OUTER MOUNT

Qty Per Car 2

Diagram Ref. 3

Part No. **PFF60-207-23** 

exc. VAT **£17.95** 

inc. VAT **£21.54** 

## FRONT ANTI ROLL BAR OUTER MOUNT

Oty Per Car 2

Diagram Ref. 3

Part No. **PFF60-207-23BLK** 

exc. VAT **£19.75** 

exc. VAT **£47.45** 

inc. VAT **£23.70** 

### DOG BONE ENGINE MOUNT BUSH KIT

Qty Per Car 1

Diagram Ref. 5

inc. VAT £56.94

Part No. PFF60-206K

U me

### DOG BONE ENGINE MOUNT BUSH KIT

Qty Per Car 1

Diagram Ref. 5

Part No. PFF60-206KBLK

exc. VAT **£52.20** 

inc. VAT **£62.64**