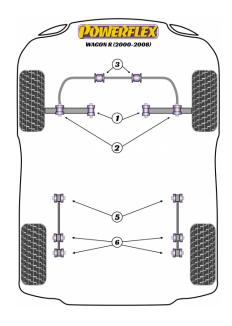

#### FRONT TRACK CONTROL ARM INNER BUSH

Qty Per Car 2 Diagram Ref. 1 Part No. PFF73-201

exc. VAT **£24.95** inc. VAT **£29.94** 

# FRONT TRACK CONTROL ARM OUTER BUSH

Qty Per Car 2 Diagram Ref. 2 Part No. PFF73-202

exc. VAT **£21.95** inc. VAT **£26.34** 

#### **FRONT ANTI ROLL BAR BUSH 21MM**

Qty Per Car 2 Diagram Ref. 3 Part No. PFF73-203

exc. VAT **£17.95** inc. VAT **£21.54** 

# **REAR TRAILING ARM TO CHASSIS BUSH**

Qty Per Car 2

Diagram Ref. **5** 

Part No. **PFR73-205** 

exc. VAT **£24.95** 

inc. VAT **£29.94** 

# **REAR TRAILING ARM TO AXLE BUSH**

Oty Per Car 4

Diagram Ref. 6

Part No. **PFR73-206** 

exc. VAT **£24.95** 

inc. VAT £29.94