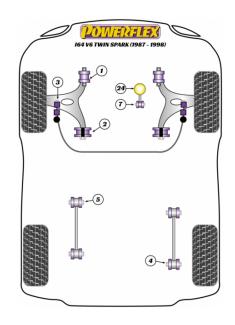

## FRONT LOWER ARM FRONT BUSH

Qty Per Car 2 Diagram Ref. 1 Part No. **PFF1-601** 

exc. VAT **£18.95** inc. VAT **£22.74** 

#### FRONT LOWER ARM REAR BUSH

Qty Per Car 2 Diagram Ref. 2 Part No. **PFF1-602** 

exc. VAT **£26.45** inc. VAT **£31.74** 

## FRONT ANTI ROLL BAR END LINK MOUNT TO ARM BUSH

Oty Per Car 2 Diagram Ref. 3 Part No. PFF1-603

exc. VAT **£16.95** inc. VAT **£20.34** 

## FRONT ANTI ROLL BAR END LINK MOUNT TO ARM BUSH

Qty Per Car 2 Diagram Ref. 3 Part No. PFF1-603BLK

exc. VAT **£17.95** inc. VAT **£21.54** 

#### **REAR TRAILING ARM TO HUB BUSH**

Qty Per Car 2 Diagram Ref. 4 Part No. PFR1-604

exc. VAT **£18.95** inc. VAT **£22.74** 

#### **REAR TRAILING ARM TO HUB BUSH**

Qty Per Car 2 Diagram Ref. 4 Part No. PFR1-604BLK

exc. VAT **£20.95** inc. VAT **£25.14** 

#### **REAR TRAILING ARM TO CHASSIS BUSH**

Qty Per Car 2 Diagram Ref. 5 Part No. **PFR1-608** 

exc. VAT **£18.95** inc. VAT **£22.74** 

#### **REAR TRAILING ARM TO CHASSIS BUSH**

Qty Per Car 2

Diagram Ref. 5

Part No. PFR1-608BLK

exc. VAT **£20.95** 

inc. VAT **£25.14** 

## **UPPER ENGINE MOUNT SMALL BUSH**

Qty Per Car 1

Diagram Ref. 7

Part No. PFF1-606

exc. VAT **£18.95** 

inc. VAT **£22.74** 

## **UPPER ENGINE MOUNT SMALL BUSH**

Qty Per Car **1** 

Diagram Ref. 7

Part No. PFF1-607

exc. VAT **£18.95** 

inc. VAT **£22.74** 

## **UPPER ENGINE STABILISER TO CHASSIS LARGE BUSH**

Qty Per Car 1

Diagram Ref. 24

Part No. PFF1-605

exc. VAT **£24.95** 

inc. VAT £29.94

#### **UPPER ENGINE MOUNT BUSH**

Qty Per Car 1

Diagram Ref. 24

Part No. PFF1-824

exc. VAT **£24.95** 

inc. VAT **£29.94**