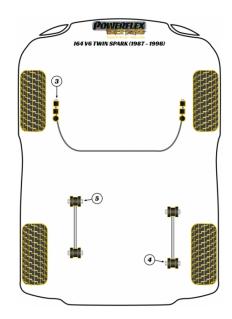

## 164 V6 & TWIN SPARK (1987 -1998)

|                                                                           | FRONT ANTI ROLL BAR END LINK MOUNT TO ARM BUSH |                        |                      |
|---------------------------------------------------------------------------|------------------------------------------------|------------------------|----------------------|
|                                                                           | Qty Per Car 2                                  | Diagram Ref. <b>3</b>  | Part No. PFF1-603BLK |
|                                                                           | exc. VAT <b>£17.95</b>                         | inc. VAT <b>£21.54</b> |                      |
| POWERLEX                                                                  | REAR TRAILING ARM TO HUB BUSH                  |                        |                      |
|                                                                           | Qty Per Car 2                                  | Diagram Ref. 4         | Part No. PFR1-604BLK |
|                                                                           | exc. VAT <b>£20.95</b>                         | inc. VAT <b>£25.14</b> |                      |
| POWERLEX<br>0<br>0<br>0<br>0<br>0<br>0<br>0<br>0<br>0<br>0<br>0<br>0<br>0 | REAR TRAILING ARM TO CHASSIS BUSH              |                        |                      |
|                                                                           | Qty Per Car 2                                  | Diagram Ref. 5         | Part No. PFR1-608BLK |
|                                                                           | exc. VAT <b>£20.95</b>                         | inc. VAT <b>£25.14</b> |                      |