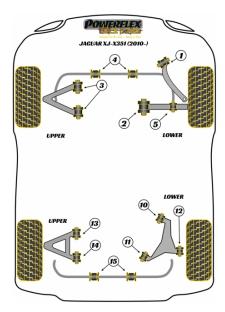

In addition to the Black Series parts listed please check the Road Series website for other bushes suitable for this car such as engine or transmission mountings.

| CARENCE LEX<br>CARENCE LEX<br>Device the targets                                                                                                                                                                                                                                                                                                                                                                                                                                                                                                                                                                                                                                                                                                                                                                                                                                                                                                                                                                                                                                                                                                                                                                                                                                                                                                                                                                                                                                                                                                                                                                                                                                                                                                                                                                                                                                                                                                                                                                                                                                                                                  | FRONT TRAILING ARM FRONT BUSH            |                        |                                   |  |  |
|-----------------------------------------------------------------------------------------------------------------------------------------------------------------------------------------------------------------------------------------------------------------------------------------------------------------------------------------------------------------------------------------------------------------------------------------------------------------------------------------------------------------------------------------------------------------------------------------------------------------------------------------------------------------------------------------------------------------------------------------------------------------------------------------------------------------------------------------------------------------------------------------------------------------------------------------------------------------------------------------------------------------------------------------------------------------------------------------------------------------------------------------------------------------------------------------------------------------------------------------------------------------------------------------------------------------------------------------------------------------------------------------------------------------------------------------------------------------------------------------------------------------------------------------------------------------------------------------------------------------------------------------------------------------------------------------------------------------------------------------------------------------------------------------------------------------------------------------------------------------------------------------------------------------------------------------------------------------------------------------------------------------------------------------------------------------------------------------------------------------------------------|------------------------------------------|------------------------|-----------------------------------|--|--|
|                                                                                                                                                                                                                                                                                                                                                                                                                                                                                                                                                                                                                                                                                                                                                                                                                                                                                                                                                                                                                                                                                                                                                                                                                                                                                                                                                                                                                                                                                                                                                                                                                                                                                                                                                                                                                                                                                                                                                                                                                                                                                                                                   | Qty Per Car <b>2</b>                     | Diagram Ref. <b>1</b>  | Part No. PFF27-901BLK             |  |  |
|                                                                                                                                                                                                                                                                                                                                                                                                                                                                                                                                                                                                                                                                                                                                                                                                                                                                                                                                                                                                                                                                                                                                                                                                                                                                                                                                                                                                                                                                                                                                                                                                                                                                                                                                                                                                                                                                                                                                                                                                                                                                                                                                   | exc. VAT <b>£64.45</b>                   | inc. VAT <b>£77.34</b> |                                   |  |  |
| POWERLEX                                                                                                                                                                                                                                                                                                                                                                                                                                                                                                                                                                                                                                                                                                                                                                                                                                                                                                                                                                                                                                                                                                                                                                                                                                                                                                                                                                                                                                                                                                                                                                                                                                                                                                                                                                                                                                                                                                                                                                                                                                                                                                                          | FRONT LOWER TRACK CONTROL ARM INNER BUSH |                        |                                   |  |  |
|                                                                                                                                                                                                                                                                                                                                                                                                                                                                                                                                                                                                                                                                                                                                                                                                                                                                                                                                                                                                                                                                                                                                                                                                                                                                                                                                                                                                                                                                                                                                                                                                                                                                                                                                                                                                                                                                                                                                                                                                                                                                                                                                   | Qty Per Car 2                            | Diagram Ref. <b>2</b>  | Part No. PFF27-702BLK             |  |  |
|                                                                                                                                                                                                                                                                                                                                                                                                                                                                                                                                                                                                                                                                                                                                                                                                                                                                                                                                                                                                                                                                                                                                                                                                                                                                                                                                                                                                                                                                                                                                                                                                                                                                                                                                                                                                                                                                                                                                                                                                                                                                                                                                   | exc. VAT <b>£56.95</b>                   | inc. VAT <b>£68.34</b> |                                   |  |  |
| POWERCIEX                                                                                                                                                                                                                                                                                                                                                                                                                                                                                                                                                                                                                                                                                                                                                                                                                                                                                                                                                                                                                                                                                                                                                                                                                                                                                                                                                                                                                                                                                                                                                                                                                                                                                                                                                                                                                                                                                                                                                                                                                                                                                                                         | FRONT LOWER TRACK CONTROL ARM INNER BUSH |                        |                                   |  |  |
|                                                                                                                                                                                                                                                                                                                                                                                                                                                                                                                                                                                                                                                                                                                                                                                                                                                                                                                                                                                                                                                                                                                                                                                                                                                                                                                                                                                                                                                                                                                                                                                                                                                                                                                                                                                                                                                                                                                                                                                                                                                                                                                                   | Qty Per Car 2                            | Diagram Ref. <b>2</b>  | Part No. PFF27-704BLK             |  |  |
|                                                                                                                                                                                                                                                                                                                                                                                                                                                                                                                                                                                                                                                                                                                                                                                                                                                                                                                                                                                                                                                                                                                                                                                                                                                                                                                                                                                                                                                                                                                                                                                                                                                                                                                                                                                                                                                                                                                                                                                                                                                                                                                                   | exc. VAT <b>£33.45</b>                   | inc. VAT <b>£40.14</b> |                                   |  |  |
|                                                                                                                                                                                                                                                                                                                                                                                                                                                                                                                                                                                                                                                                                                                                                                                                                                                                                                                                                                                                                                                                                                                                                                                                                                                                                                                                                                                                                                                                                                                                                                                                                                                                                                                                                                                                                                                                                                                                                                                                                                                                                                                                   | FRONT UPPER ARM BUSH                     |                        |                                   |  |  |
|                                                                                                                                                                                                                                                                                                                                                                                                                                                                                                                                                                                                                                                                                                                                                                                                                                                                                                                                                                                                                                                                                                                                                                                                                                                                                                                                                                                                                                                                                                                                                                                                                                                                                                                                                                                                                                                                                                                                                                                                                                                                                                                                   | Qty Per Car <b>4</b>                     | Diagram Ref. <b>3</b>  | Part No. PFF27-603BLK             |  |  |
|                                                                                                                                                                                                                                                                                                                                                                                                                                                                                                                                                                                                                                                                                                                                                                                                                                                                                                                                                                                                                                                                                                                                                                                                                                                                                                                                                                                                                                                                                                                                                                                                                                                                                                                                                                                                                                                                                                                                                                                                                                                                                                                                   | exc. VAT <b>£28.55</b>                   | inc. VAT <b>£34.26</b> |                                   |  |  |
| POWERCLEX                                                                                                                                                                                                                                                                                                                                                                                                                                                                                                                                                                                                                                                                                                                                                                                                                                                                                                                                                                                                                                                                                                                                                                                                                                                                                                                                                                                                                                                                                                                                                                                                                                                                                                                                                                                                                                                                                                                                                                                                                                                                                                                         | FRONT ANTI ROLL BAR BUSH 31.5MM          |                        |                                   |  |  |
|                                                                                                                                                                                                                                                                                                                                                                                                                                                                                                                                                                                                                                                                                                                                                                                                                                                                                                                                                                                                                                                                                                                                                                                                                                                                                                                                                                                                                                                                                                                                                                                                                                                                                                                                                                                                                                                                                                                                                                                                                                                                                                                                   | Qty Per Car <b>2</b>                     | Diagram Ref. <b>4</b>  | Part No. <b>PFF27-604-31.5BLK</b> |  |  |
|                                                                                                                                                                                                                                                                                                                                                                                                                                                                                                                                                                                                                                                                                                                                                                                                                                                                                                                                                                                                                                                                                                                                                                                                                                                                                                                                                                                                                                                                                                                                                                                                                                                                                                                                                                                                                                                                                                                                                                                                                                                                                                                                   | exc. VAT <b>£21.35</b>                   | inc. VAT <b>£25.62</b> |                                   |  |  |
| POWERELEX                                                                                                                                                                                                                                                                                                                                                                                                                                                                                                                                                                                                                                                                                                                                                                                                                                                                                                                                                                                                                                                                                                                                                                                                                                                                                                                                                                                                                                                                                                                                                                                                                                                                                                                                                                                                                                                                                                                                                                                                                                                                                                                         | FRONT ANTI ROLL BAR BUSH 32.5MM          |                        |                                   |  |  |
|                                                                                                                                                                                                                                                                                                                                                                                                                                                                                                                                                                                                                                                                                                                                                                                                                                                                                                                                                                                                                                                                                                                                                                                                                                                                                                                                                                                                                                                                                                                                                                                                                                                                                                                                                                                                                                                                                                                                                                                                                                                                                                                                   | Qty Per Car <b>2</b>                     | Diagram Ref. <b>4</b>  | Part No. <b>PFF27-604-32.5BLK</b> |  |  |
|                                                                                                                                                                                                                                                                                                                                                                                                                                                                                                                                                                                                                                                                                                                                                                                                                                                                                                                                                                                                                                                                                                                                                                                                                                                                                                                                                                                                                                                                                                                                                                                                                                                                                                                                                                                                                                                                                                                                                                                                                                                                                                                                   | exc. VAT <b>£23.55</b>                   | inc. VAT <b>£28.26</b> |                                   |  |  |
| POULDENEL DE<br>Construction of the second seco | REAR LOWER ARM INNER REAR BUSH           |                        |                                   |  |  |
|                                                                                                                                                                                                                                                                                                                                                                                                                                                                                                                                                                                                                                                                                                                                                                                                                                                                                                                                                                                                                                                                                                                                                                                                                                                                                                                                                                                                                                                                                                                                                                                                                                                                                                                                                                                                                                                                                                                                                                                                                                                                                                                                   | Qty Per Car <b>2</b>                     | Diagram Ref. <b>11</b> | Part No. PFR27-611BLK             |  |  |

|          | exc. VAT <b>£45.95</b>         | inc. VAT <b>£55.14</b> |                                   |  |
|----------|--------------------------------|------------------------|-----------------------------------|--|
|          | REAR LOWER ARM OUTER BUSH      |                        |                                   |  |
|          | Qty Per Car 2                  | Diagram Ref. 12        | Part No. PFR27-611BLK             |  |
|          | exc. VAT <b>£45.95</b>         | inc. VAT <b>£55.14</b> |                                   |  |
| POWERLEY | REAR LOWER ARM OUTER BUSH      |                        |                                   |  |
|          | Qty Per Car 2                  | Diagram Ref. 12        | Part No. <b>PFR27-612BLK</b>      |  |
|          | exc. VAT <b>£35.95</b>         | inc. VAT <b>£43.14</b> |                                   |  |
| PowerLa  | REAR UPPER ARM FRONT BUSH      |                        |                                   |  |
|          | Qty Per Car 2                  | Diagram Ref. <b>13</b> | Part No. <b>PFR27-614BLK</b>      |  |
|          | exc. VAT <b>£27.95</b>         | inc. VAT <b>£33.54</b> |                                   |  |
|          | REAR UPPER ARM REAR BUSH       |                        |                                   |  |
|          | Qty Per Car 2                  | Diagram Ref. 14        | Part No. PFR27-613BLK             |  |
|          | exc. VAT <b>£29.10</b>         | inc. VAT <b>£34.92</b> |                                   |  |
|          | REAR ANTI ROLL BAR BUSH 17.5MM |                        |                                   |  |
|          | Qty Per Car 2                  | Diagram Ref. 15        | Part No. <b>PFR27-615-17.5BLK</b> |  |
|          | exc. VAT <b>£22.50</b>         | inc. VAT <b>£27.00</b> |                                   |  |