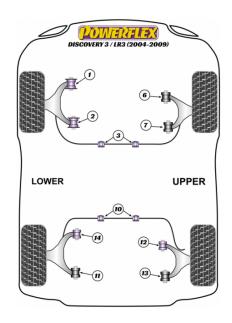

#### FRONT LOWER ARM FRONT BUSH

Qty Per Car 2 Diagram Ref. 1 Part No. **PFF32-401** 

exc. VAT **£41.95** inc. VAT **£50.34** 

### FRONT LOWER ARM REAR BUSH

Qty Per Car 2 Diagram Ref. 2 Part No. PFF32-402

exc. VAT **£60.95** inc. VAT **£73.14** 

# FRONT ANTI ROLL BAR BUSH 28MM

Qty Per Car 2 Diagram Ref. 3 Part No. PFF32-403-28

exc. VAT **£19.45** inc. VAT **£23.34** 

### FRONT ANTI ROLL BAR BUSH 30MM

Qty Per Car 2 Diagram Ref. 3 Part No. **PFF32-403-30** 

exc. VAT **£19.45** inc. VAT **£23.34** 

#### FRONT UPPER WISHBONE FRONT BUSH

Qty Per Car 2 Diagram Ref. 6 Part No. **PFF32-406** 

exc. VAT **£32.45** inc. VAT **£38.94** 

### FRONT UPPER WISHBONE REAR BUSH

Qty Per Car 2 Diagram Ref. 7 Part No. PFF32-407

exc. VAT **£32.45** inc. VAT **£38.94** 

# **REAR ANTI ROLL BAR BUSH 22MM**

Qty Per Car 2 Diagram Ref. 10 Part No. PFR32-405-22

exc. VAT **£20.95** inc. VAT **£25.14** 

### **REAR LOWER WISHBONE REAR BUSH**

Qty Per Car 2 Diagram Ref. 11 Part No. PFR32-411

exc. VAT **£37.45** inc. VAT **£44.94** 

### **REAR UPPER WISHBONE FRONT BUSH**

Qty Per Car 2

Diagram Ref. 12

Part No. **PFR32-412** 

exc. VAT **£45.45** 

inc. VAT **£54.54** 

# **REAR UPPER WISHBONE REAR BUSH**

Qty Per Car 2

Diagram Ref. 13

Part No. **PFR32-413** 

exc. VAT **£41.95** 

inc. VAT **£50.34** 

# **REAR LOWER WISHBONE FRONT BUSH**

Qty Per Car 2

Diagram Ref. 14

Part No. **PFR32-410** 

exc. VAT **£47.95** 

inc. VAT **£57.54**