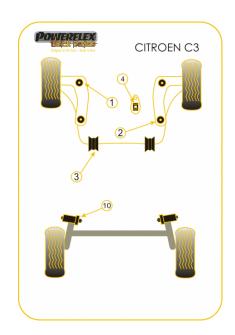

## FRONT ARM FRONT BUSH

Qty Per Car 2 Diagram Ref. 1 Part No. PFF12-201BLK

exc. VAT **£47.80** inc. VAT **£57.36** 

#### FRONT ARM REAR BUSH

Qty Per Car 2 Diagram Ref. 2 Part No. PFF12-201BLK

exc. VAT **£47.80** inc. VAT **£57.36** 

## FRONT ANTI ROLL BAR BUSH 18MM

Qty Per Car 2 Diagram Ref. 3 Part No. PFF12-203-18BLK

exc. VAT **£20.30** inc. VAT **£24.36** 

### **FRONT ANTI ROLL BAR BUSH 19MM**

Qty Per Car 2 Diagram Ref. 3 Part No. PFF12-203-19BLK

exc. VAT **£20.85** inc. VAT **£25.02** 

### FRONT ANTI ROLL BAR BUSH 20MM

Qty Per Car 2 Diagram Ref. 3 Part No. PFF12-203-20BLK

exc. VAT **£20.85** inc. VAT **£25.02** 

## FRONT ANTI ROLL BAR BUSH 21MM

Qty Per Car 2 Diagram Ref. 3 Part No. PFF12-203-21BLK

exc. VAT **£20.30** inc. VAT **£24.36** 

## **LOWER ENGINE MOUNT INSERT**

Qty Per Car 1 Diagram Ref. 4 Part No. PFF12-204BLK

exc. VAT **£26.45** inc. VAT **£31.74** 

## **REAR BEAM MOUNTING BUSH**

Qty Per Car 2 Diagram Ref. 10 Part No. PFR12-210BLK

Part No. PFF12-205BLK

exc. VAT **£32.95** inc. VAT **£39.54**