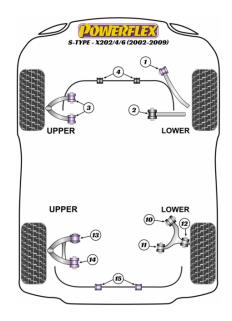

# **S TYPE INC R - X202/4/6 (2002 - 2009)**

#### **Bush Price x Qty Per Car = Pack Price**

 The Rear Lower Arm Outer Bush (Ref.12) can be either PFR27-611 which is 54mm long or PFR27-612 which is 59mm long. Please measure prior to ordering.

In addition to the Road Series parts listed please check the Black Series website for other bushes suitable for this car that may be more suited to Track/Race use.

### FRONT LOWER ARM FRONT BUSH

Qty Per Car 2 Diagram Ref. 1 Part No. PFF27-701

exc. VAT **£40.95** inc. VAT **£49.14** 

#### FRONT LOWER TRACK CONTROL ARM INNER BUSH

Qty Per Car 2 Diagram Ref. 2 Part No. **PFF27-702** 

exc. VAT £56.95 inc. VAT £68.34

### FRONT UPPER ARM BUSH

Qty Per Car 4 Diagram Ref. 3 Part No. **PFF27-603** 

exc. VAT **£25.95** inc. VAT **£31.14** 

#### FRONT ANTI ROLL BAR BUSH 31.5MM

Qty Per Car 2 Diagram Ref. 4 Part No. PFF27-604-31.5

exc. VAT **£21.35** inc. VAT **£25.62** 

### FRONT ANTI ROLL BAR BUSH 32.5MM

Qty Per Car 2 Diagram Ref. 4 Part No. PFF27-604-32.5

exc. VAT **£21.35** inc. VAT **£25.62** 

#### **REAR LOWER ARM INNER FRONT BUSH**

Qty Per Car 2 Diagram Ref. 10 Part No. PFR27-610

exc. VAT **£44.95** inc. VAT **£53.94** 

#### **REAR LOWER ARM INNER REAR BUSH**

Qty Per Car 2 Diagram Ref. 11 Part No. PFR27-611

exc. VAT **£45.95** inc. VAT **£55.14** 

### **REAR LOWER ARM OUTER BUSH**

Qty Per Car 2 Diagram Ref. 12 Part No. PFR27-611

exc. VAT **£45.95** inc. VAT **£55.14** 

#### **REAR LOWER ARM OUTER BUSH**

Qty Per Car 2 Diagram Ref. 12 Part No. PFR27-612

exc. VAT **£35.95** inc. VAT **£43.14** 

#### REAR UPPER ARM FRONT BUSH

Qty Per Car 2 Diagram Ref. 13 Part No. PFR27-614

exc. VAT **£25.45** inc. VAT **£30.54** 

# **REAR UPPER ARM REAR BUSH**

Qty Per Car 2 Diagram Ref. 14 Part No. PFR27-613

Part No. PFR27-614BLK

exc. VAT **£26.45** inc. VAT **£31.74** 

# **REAR ANTI ROLL BAR BUSH 17.5MM**

Qty Per Car 2 Diagram Ref. 15 Part No. PFR27-615-17.5

exc. VAT **£20.15** inc. VAT **£24.18** 

### **REAR ANTI ROLL BAR BUSH 23MM**

Qty Per Car 2 Diagram Ref. 15 Part No. PFR27-615-23

exc. VAT **£20.15** inc. VAT **£24.18** 