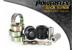

#### **Bush Price x Qty Per Car = Pack Price**

 The Rear Lower Arm Outer Bush (Ref.12) can be either PFR27-611 which is 54mm long or PFR27-612 which is 59mm long. Please measure prior to ordering.

In addition to the Road Series parts listed please check the Black Series website for other bushes suitable for this car that may be more suited to Track/Race use.