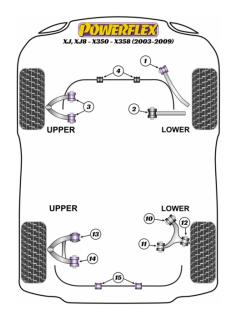

#### **Bush Price x Qty Per Car = Pack Price**

 The Rear Lower Arm Outer Bush (Ref.12) can be either PFR27-611 which is 54mm long or PFR27-612 which is 59mm long. Please measure prior to ordering.

In addition to the Road Series parts listed please check the Black Series website for other bushes suitable for this car that may be more suited to Track/Race use.

#### FRONT LOWER ARM FRONT BUSH

Qty Per Car 2 Diagram Ref. 1 Part No. PFF27-701

exc. VAT **£40.95** inc. VAT **£49.14** 

#### FRONT LOWER TRACK CONTROL ARM INNER BUSH

Oty Per Car 2 Diagram Ref. 2 Part No. PFF27-702

exc. VAT £56.95 inc. VAT £68.34

#### FRONT UPPER ARM BUSH

Qty Per Car 4 Diagram Ref. 3 Part No. **PFF27-603** 

exc. VAT **£25.95** inc. VAT **£31.14** 

#### FRONT ANTI ROLL BAR BUSH 31.5MM

Oty Per Car 2 Diagram Ref. 4 Part No. PFF27-604-31.5

exc. VAT **£21.35** inc. VAT **£25.62** 

#### FRONT ANTI ROLL BAR BUSH 32.5MM

Qty Per Car 2 Diagram Ref. 4 Part No. PFF27-604-32.5

exc. VAT **£21.35** inc. VAT **£25.62** 

#### **REAR LOWER ARM INNER FRONT BUSH**

Qty Per Car 2 Diagram Ref. 10 Part No. PFR27-610

exc. VAT **£44.95** inc. VAT **£53.94** 

#### **REAR LOWER ARM INNER REAR BUSH**

Qty Per Car 2 Diagram Ref. 11 Part No. PFR27-611

exc. VAT **£45.95** inc. VAT **£55.14** 

### **REAR LOWER ARM OUTER BUSH**

Qty Per Car 2 Diagram Ref. 12 Part No. PFR27-611

exc. VAT **£45.95** inc. VAT **£55.14** 

#### **REAR LOWER ARM OUTER BUSH**

Qty Per Car 2 Diagram Ref. 12 Part No. PFR27-612

exc. VAT **£35.95** inc. VAT **£43.14** 

#### REAR UPPER ARM FRONT BUSH

Qty Per Car 2 Diagram Ref. 13 Part No. PFR27-614

exc. VAT **£25.45** inc. VAT **£30.54** 

# **REAR UPPER ARM REAR BUSH**

Qty Per Car 2 Diagram Ref. 14 Part No. PFR27-613

Part No. PFR27-614BLK

exc. VAT **£26.45** inc. VAT **£31.74** 

# **REAR ANTI ROLL BAR BUSH 17.5MM**

Qty Per Car 2 Diagram Ref. 15 Part No. PFR27-615-17.5

exc. VAT **£20.15** inc. VAT **£24.18** 

#### **REAR ANTI ROLL BAR BUSH 23MM**

Qty Per Car 2 Diagram Ref. 15 Part No. PFR27-615-23

exc. VAT **£20.15** inc. VAT **£24.18** 