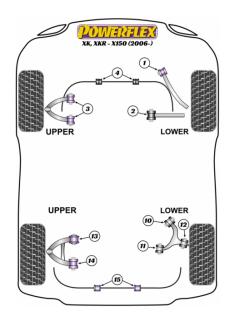

# XK, XKR - X150 (2006 - 2014)

#### **Bush Price x Qty Per Car = Pack Price**

• The Rear Lower Arm Outer Bush (Ref.12) can be either PFR27-611 which is 54mm long or PFR27-612 which is 59mm long. Please measure prior to ordering.

In addition to the Road Series parts listed please check the Black Series website for other bushes suitable for this car that may be more suited to Track/Race use.

#### FRONT LOWER ARM FRONT BUSH

Qty Per Car 2 Diagram Ref. 1 Part No. **PFF27-701** 

exc. VAT **£40.95** inc. VAT **£49.14** 

#### FRONT LOWER TRACK CONTROL ARM INNER BUSH

Oty Per Car 2 Diagram Ref. 2 Part No. PFF27-702

exc. VAT £56.95 inc. VAT £68.34

#### FRONT UPPER ARM BUSH

Qty Per Car 4 Diagram Ref. 3 Part No. **PFF27-603** 

exc. VAT **£25.95** inc. VAT **£31.14** 

#### FRONT ANTI ROLL BAR BUSH 31.5MM

Oty Per Car 2 Diagram Ref. 4 Part No. PFF27-604-31.5

exc. VAT **£21.35** inc. VAT **£25.62** 

#### FRONT ANTI ROLL BAR BUSH 32.5MM

Qty Per Car 2 Diagram Ref. 4 Part No. PFF27-604-32.5

exc. VAT **£21.35** inc. VAT **£25.62** 

#### **REAR LOWER ARM INNER FRONT BUSH**

Qty Per Car 2 Diagram Ref. 10 Part No. PFR27-610

exc. VAT **£44.95** inc. VAT **£53.94** 

#### **REAR LOWER ARM INNER REAR BUSH**

Qty Per Car 2 Diagram Ref. 11 Part No. PFR27-611

exc. VAT **£45.95** inc. VAT **£55.14** 

### **REAR LOWER ARM OUTER BUSH**

Qty Per Car 2 Diagram Ref. 12 Part No. PFR27-611

exc. VAT **£45.95** inc. VAT **£55.14** 

#### **REAR LOWER ARM OUTER BUSH**

Qty Per Car 2 Diagram Ref. 12 Part No. PFR27-612

exc. VAT **£35.95** inc. VAT **£43.14** 

#### REAR UPPER ARM FRONT BUSH

Qty Per Car 2 Diagram Ref. 13 Part No. PFR27-614

exc. VAT **£25.45** inc. VAT **£30.54** 

# **REAR UPPER ARM REAR BUSH**

Qty Per Car 2 Diagram Ref. 14 Part No. PFR27-613

Part No. PFR27-614BLK

exc. VAT **£26.45** inc. VAT **£31.74** 

# **REAR ANTI ROLL BAR BUSH 17.5MM**

Qty Per Car 2 Diagram Ref. 15 Part No. PFR27-615-17.5

exc. VAT **£20.15** inc. VAT **£24.18** 

#### **REAR ANTI ROLL BAR BUSH 23MM**

Qty Per Car 2 Diagram Ref. 15 Part No. PFR27-615-23

exc. VAT **£20.15** inc. VAT **£24.18** 