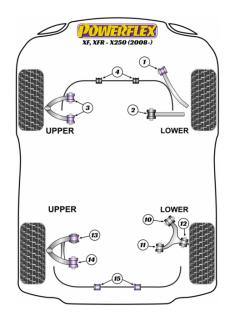

# XF, XFR - X250 (2008 - 2015)

#### **Bush Price x Qty Per Car = Pack Price**

• The Rear Lower Arm Outer Bush (Ref.12) can be either PFR27-611 which is 54mm long or PFR27-612 which is 59mm long. Please measure prior to ordering.

In addition to the Road Series parts listed please check the Black Series website for other bushes suitable for this car that may be more suited to Track/Race use.

### FRONT LOWER ARM FRONT BUSH

Qty Per Car 2 Diagram Ref. 1 Part No. PFF27-701

exc. VAT **£40.95** inc. VAT **£49.14** 

#### FRONT LOWER ARM FRONT BUSH

Qty Per Car 2 Diagram Ref. 1 Part No. PFF27-701BLK

exc. VAT **£40.95** inc. VAT **£49.14** 

#### FRONT LOWER TRACK CONTROL ARM INNER BUSH

Oty Per Car 2 Diagram Ref. 2 Part No. PFF27-702

exc. VAT £56.95 inc. VAT £68.34

### FRONT LOWER TRACK CONTROL ARM INNER BUSH

Qty Per Car 2 Diagram Ref. 2 Part No. PFF27-702BLK

exc. VAT **£56.95** inc. VAT **£68.34** 

#### FRONT UPPER ARM BUSH

Qty Per Car 4 Diagram Ref. 3 Part No. **PFF27-603** 

exc. VAT **£25.95** inc. VAT **£31.14** 

#### **FRONT UPPER ARM BUSH**

Qty Per Car 4 Diagram Ref. 3 Part No. PFF27-603BLK

exc. VAT **£28.55** inc. VAT **£34.26** 

#### FRONT ANTI ROLL BAR BUSH 31.5MM

Oty Per Car 2 Diagram Ref. 4 Part No. PFF27-604-31.5

exc. VAT **£21.35** inc. VAT **£25.62** 

## FRONT ANTI ROLL BAR BUSH 31.5MM

Qty Per Car 2 Diagram Ref. 4 Part No. PFF27-604-31.5BLK

exc. VAT **£21.35** inc. VAT **£25.62** 

### FRONT ANTI ROLL BAR BUSH 32.5MM

Qty Per Car 2 Diagram Ref. 4 Part No. PFF27-604-32.5

exc. VAT **£21.35** inc. VAT **£25.62** 

#### FRONT ANTI ROLL BAR BUSH 32.5MM

Qty Per Car 2 Diagram Ref. 4 Part No. PFF27-604-32.5BLK

exc. VAT **£23.55** inc. VAT **£28.26** 

#### **REAR LOWER ARM INNER FRONT BUSH**

Qty Per Car 2 Diagram Ref. 10 Part No. PFR27-610

exc. VAT **£44.95** inc. VAT **£53.94** 

### **REAR LOWER ARM INNER FRONT BUSH**

Qty Per Car 2 Diagram Ref. 10 Part No. PFR27-610BLK

exc. VAT **£44.95** inc. VAT **£53.94** 

#### **REAR LOWER ARM INNER REAR BUSH**

Qty Per Car 2 Diagram Ref. 11 Part No. PFR27-611

exc. VAT **£45.95** inc. VAT **£55.14** 

### **REAR LOWER ARM INNER REAR BUSH**

Oty Per Car 2 Diagram Ref. 11 Part No. PFR27-611BLK

exc. VAT **£45.95** inc. VAT **£55.14** 

### **REAR LOWER ARM OUTER BUSH**

Qty Per Car 2 Diagram Ref. 12 Part No. PFR27-611

exc. VAT **£45.95** inc. VAT **£55.14** 

## **REAR LOWER ARM OUTER BUSH**

Qty Per Car 2 Diagram Ref. 12 Part No. PFR27-611BLK

exc. VAT **£45.95** inc. VAT **£55.14** 

#### **REAR LOWER ARM OUTER BUSH**

Qty Per Car 2 Diagram Ref. 12 Part No. PFR27-612

exc. VAT **£35.95** inc. VAT **£43.14** 

### **REAR LOWER ARM OUTER BUSH**

Qty Per Car 2 Diagram Ref. 12 Part No. PFR27-612BLK

exc. VAT **£35.95** inc. VAT **£43.14** 

#### REAR UPPER ARM FRONT BUSH

Qty Per Car 2 Diagram Ref. 13 Part No. PFR27-614

exc. VAT **£25.45** inc. VAT **£30.54** 

#### **REAR UPPER ARM FRONT BUSH**

Qty Per Car 2 Diagram Ref. 13

exc. VAT **£27.95** inc. VAT **£33.54** 

# **REAR UPPER ARM REAR BUSH**

Qty Per Car 2 Diagram Ref. 14 Part No. PFR27-613

Part No. PFR27-614BLK

exc. VAT **£26.45** inc. VAT **£31.74** 

#### **REAR UPPER ARM REAR BUSH**

Qty Per Car 2 Diagram Ref. 14 Part No. PFR27-613BLK

exc. VAT **£29.10** inc. VAT **£34.92** 

# **REAR ANTI ROLL BAR BUSH 17.5MM**

Qty Per Car 2 Diagram Ref. 15 Part No. PFR27-615-17.5

exc. VAT **£20.15** inc. VAT **£24.18** 

### **REAR ANTI ROLL BAR BUSH 17.5MM**

Qty Per Car 2 Diagram Ref. 15 Part No. PFR27-615-17.5BLK

exc. VAT **£22.50** inc. VAT **£27.00** 

### **REAR ANTI ROLL BAR BUSH 23MM**

Qty Per Car 2 Diagram Ref. 15 Part No. PFR27-615-23

exc. VAT **£20.15** inc. VAT **£24.18** 

### **REAR ANTI ROLL BAR BUSH 23MM**

Qty Per Car 2 Diagram Ref. 15 Part No. PFR27-615-23BLK

exc. VAT **£22.50** inc. VAT **£27.00**