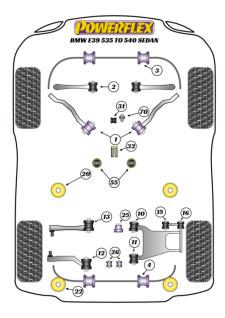

In addition to the Road Series parts listed please check the Black Series website for other bushes suitable for this car that may be more suited to Track/Race use.

|                        | JACK PAD ADAPTOR                   |                                     |                             |  |  |
|------------------------|------------------------------------|-------------------------------------|-----------------------------|--|--|
|                        | Qty Per Car <b>1</b>               | Diagram Ref.                        | Part No. <b>PF5-4660</b>    |  |  |
|                        | exc. VAT <b>£18.85</b>             | inc. VAT <b>£22.62</b>              |                             |  |  |
|                        | POWERALIGN WHEEL                   | POWERALIGN WHEEL MOUNTING GUIDE PIN |                             |  |  |
| POWERLER               | Qty Per Car <b>1</b>               | Diagram Ref.                        | Part No. <b>PF99-512-15</b> |  |  |
|                        | exc. VAT <b>£23.70</b>             | inc. VAT <b>£28.44</b>              |                             |  |  |
| Annual of              | FRONT LOWER CONTR                  | ROL ARM BUSH                        |                             |  |  |
| 2                      | Qty Per Car <b>2</b>               | Diagram Ref. 1                      | Part No. <b>PFF5-501</b>    |  |  |
|                        | exc. VAT <b>£43.15</b>             | inc. VAT <b>£51.78</b>              |                             |  |  |
|                        | FRONT LOWER CONTROL ARM BUSH       |                                     |                             |  |  |
|                        | Qty Per Car <b>2</b>               | Diagram Ref. 1                      | Part No. <b>PFF5-501BLK</b> |  |  |
|                        | exc. VAT <b>£47.45</b>             | inc. VAT <b>£56.94</b>              |                             |  |  |
| POWERTLET              | FRONT LOWER CONTROL ARM BUSH       |                                     |                             |  |  |
| 0                      | Qty Per Car <b>2</b>               | Diagram Ref. <b>1</b>               | Part No. PFF5-501H          |  |  |
|                        | exc. VAT <b>£43.15</b>             | inc. VAT <b>£51.78</b>              |                             |  |  |
|                        | FRONT INNER TRACK CONTROL ARM BUSH |                                     |                             |  |  |
|                        | Qty Per Car <b>2</b>               | Diagram Ref. 2                      | Part No. <b>PFF5-502</b>    |  |  |
|                        | exc. VAT <b>£31.80</b>             | inc. VAT <b>£38.16</b>              |                             |  |  |
| POWERFLEX<br>Sock Sone | FRONT INNER TRACK CONTROL ARM BUSH |                                     |                             |  |  |
| <b>N</b>               | Qty Per Car <b>2</b>               | Diagram Ref. 2                      | Part No. PFF5-502BLK        |  |  |
|                        | exc. VAT <b>£31.80</b>             | inc. VAT <b>£38.16</b>              |                             |  |  |

| POWERTLEX                                                 | FRONT INNER TRACK CONT                   | ROL ARM BUSH           |                                 |
|-----------------------------------------------------------|------------------------------------------|------------------------|---------------------------------|
| فتحق                                                      | Qty Per Car 2                            | Diagram Ref. <b>2</b>  | Part No. PFF5-502H              |
|                                                           | exc. VAT <b>£31.80</b>                   | inc. VAT <b>£38.16</b> |                                 |
|                                                           | FRONT ANTI ROLL BAR MOUNTING BUSH 22.5MM |                        |                                 |
| 12°                                                       | Qty Per Car <b>2</b>                     | Diagram Ref. <b>3</b>  | Part No. <b>PFF5-503-225</b>    |
|                                                           | exc. VAT <b>£22.10</b>                   | inc. VAT <b>£26.52</b> |                                 |
| POWERELEX<br>Grad Stories<br>Real Prints Party of Stories | FRONT ANTI ROLL BAR MO                   | UNTING BUSH 22.5MM     |                                 |
|                                                           | Qty Per Car <b>2</b>                     | Diagram Ref. <b>3</b>  | Part No. <b>PFF5-503-225BLK</b> |
|                                                           | exc. VAT <b>£24.30</b>                   | inc. VAT <b>£29.16</b> |                                 |
| POWERFLEX                                                 | FRONT ANTI ROLL BAR MO                   | UNTING BUSH 22.5MM     |                                 |
|                                                           | Qty Per Car <b>2</b>                     | Diagram Ref. <b>3</b>  | Part No. <b>PFF5-503-225H</b>   |
|                                                           | exc. VAT <b>£22.10</b>                   | inc. VAT <b>£26.52</b> |                                 |
|                                                           | FRONT ANTI ROLL BAR MO                   | UNTING BUSH 24MM       |                                 |
| <b>1</b>                                                  | Qty Per Car <b>2</b>                     | Diagram Ref. <b>3</b>  | Part No. <b>PFF5-503-24</b>     |
|                                                           | exc. VAT <b>£22.10</b>                   | inc. VAT <b>£26.52</b> |                                 |
| POWERELEX<br>deach some                                   | FRONT ANTI ROLL BAR MOUNTING BUSH 24MM   |                        |                                 |
|                                                           | Qty Per Car <b>2</b>                     | Diagram Ref. <b>3</b>  | Part No. PFF5-503-24BLK         |
|                                                           | exc. VAT <b>£24.30</b>                   | inc. VAT <b>£29.16</b> |                                 |
| POWERFLER                                                 | FRONT ANTI ROLL BAR MO                   | UNTING BUSH 24MM       |                                 |
|                                                           | Qty Per Car <b>2</b>                     | Diagram Ref. <b>3</b>  | Part No. <b>PFF5-503-24H</b>    |
|                                                           | exc. VAT <b>£22.10</b>                   | inc. VAT <b>£26.52</b> |                                 |
|                                                           | FRONT ANTI ROLL BAR MO                   | UNTING BUSH 25MM       |                                 |
| SP.                                                       | Qty Per Car <b>2</b>                     | Diagram Ref. <b>3</b>  | Part No. <b>PFF5-503-25</b>     |
|                                                           | exc. VAT <b>£22.10</b>                   | inc. VAT <b>£26.52</b> |                                 |
| Powerflex<br>Soles<br>Reference Lexing                    | FRONT ANTI ROLL BAR MO                   | UNTING BUSH 25MM       |                                 |
|                                                           | Qty Per Car <b>2</b>                     | Diagram Ref. <b>3</b>  | Part No. PFF5-503-25BLK         |
|                                                           | exc. VAT <b>£24.30</b>                   | inc. VAT <b>£29.16</b> |                                 |
| POWERFIEL                                                 | FRONT ANTI ROLL BAR MOUNTING BUSH 25MM   |                        |                                 |
| De'                                                       | Qty Per Car <b>2</b>                     | Diagram Ref. <b>3</b>  | Part No. <b>PFF5-503-25H</b>    |
|                                                           | exc. VAT <b>£22.10</b>                   | inc. VAT <b>£26.52</b> |                                 |
| -                                                         | REAR ANTI ROLL BAR MOUNTING BUSH 13MM    |                        |                                 |
|                                                           | Qty Per Car <b>2</b>                     | Diagram Ref. <b>4</b>  | Part No. <b>PFR5-504-13</b>     |
| 1                                                         |                                          |                        |                                 |
|                                                           | exc. VAT <b>£19.15</b>                   | inc. VAT <b>£22.98</b> |                                 |
| Powerter                                                  | -                                        |                        |                                 |
|                                                           | exc. VAT <b>£19.15</b>                   |                        | Part No. <b>PFR5-504-13BLK</b>  |