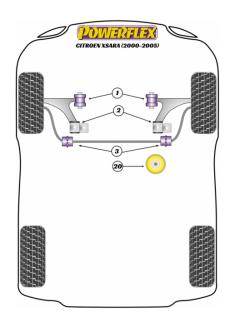

## Bush Price x Qty Per Car = Pack Price

• PFF50-302 is a 95A durometer bush and alloy bracket combination with built-in caster adjustment of +0.5 deg and modified anti-dive and anti-lift characteristics.

In addition to the Road Series parts listed please check the Black Series website for other bushes suitable for this car that may be more suited to Track/Race use.

|          | POWERALIGN WHEEL MOUNTING GUIDE PIN           |                        |                              |  |  |
|----------|-----------------------------------------------|------------------------|------------------------------|--|--|
| Powerint | Qty Per Car 1                                 | Diagram Ref.           | Part No. <b>PF99-512-125</b> |  |  |
|          | exc. VAT <b>£21.95</b>                        | inc. VAT <b>£26.34</b> |                              |  |  |
|          | FRONT WISHBONE FRONT BUSH                     |                        |                              |  |  |
|          | Qty Per Car 2                                 | Diagram Ref. 1         | Part No. <b>PFF50-301</b>    |  |  |
|          | exc. VAT <b>£31.45</b>                        | inc. VAT <b>£37.74</b> |                              |  |  |
|          | FRONT ARM REAR BUSH ANTI-LIFT & CASTER OFFSET |                        |                              |  |  |
|          | Qty Per Car <b>2</b>                          | Diagram Ref. 2         | Part No. <b>PFF50-302</b>    |  |  |
|          | exc. VAT <b>£41.95</b>                        | inc. VAT <b>£50.34</b> |                              |  |  |
|          | FRONT ANTI ROLL BAR BUSH 17MM                 |                        |                              |  |  |
|          | Qty Per Car <b>2</b>                          | Diagram Ref. 3         | Part No. <b>PFF50-303-17</b> |  |  |
|          | exc. VAT <b>£23.70</b>                        | inc. VAT <b>£28.44</b> |                              |  |  |
|          | FRONT ANTI ROLL BAR BUSH 18MM                 |                        |                              |  |  |
|          | Qty Per Car 2                                 | Diagram Ref. 3         | Part No. <b>PFF50-303-18</b> |  |  |
|          | exc. VAT <b>£23.70</b>                        | inc. VAT <b>£28.44</b> |                              |  |  |
|          | FRONT ANTI ROLL BAR BUSH 19MM                 |                        |                              |  |  |
|          | Qty Per Car 2                                 | Diagram Ref. 3         | Part No. <b>PFF50-303-19</b> |  |  |
|          | exc. VAT <b>£23.70</b>                        | inc. VAT <b>£28.44</b> |                              |  |  |
|          | FRONT ANTI ROLL BAR BUSH 21MM                 |                        |                              |  |  |
|          | Qty Per Car 2                                 | Diagram Ref. 3         | Part No. <b>PFF50-303-21</b> |  |  |
|          | exc. VAT <b>£23.70</b>                        | inc. VAT <b>£28.44</b> |                              |  |  |

|   | LOWER REAR ENGINE MOUNT BUSH - ROAD            |                        |                           |  |
|---|------------------------------------------------|------------------------|---------------------------|--|
|   | Qty Per Car 1                                  | Diagram Ref. 20        | Part No. <b>PFF50-306</b> |  |
|   | exc. VAT <b>£45.95</b>                         | inc. VAT <b>£55.14</b> |                           |  |
|   | LOWER REAR ENGINE MOUNT BUSH - FAST ROAD/TRACK |                        |                           |  |
|   | Qty Per Car 1                                  | Diagram Ref. 20        | Part No. PFF50-306P       |  |
|   | exc. VAT <b>£45.95</b>                         | inc. VAT <b>£55.14</b> |                           |  |
|   | LOWER REAR ENGINE MOUNT BUSH - DIESEL ENGINE   |                        |                           |  |
| R | Qty Per Car <b>1</b>                           | Diagram Ref. 20        | Part No. PFF50-306R       |  |
|   | exc. VAT <b>£45.95</b>                         | inc. VAT <b>£55.14</b> |                           |  |