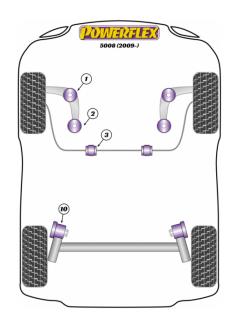

## FRONT ARM FRONT BUSH

Qty Per Car 2 Diagram Ref. 1 Part No. PFF50-601

exc. VAT **£31.95** inc. VAT **£38.34** 

### FRONT ARM REAR BUSH

Qty Per Car 2 Diagram Ref. 2 Part No. **PFF50-402** 

exc. VAT **£30.95** inc. VAT **£37.14** 

## FRONT ANTI ROLL BAR BUSH 21MM

Qty Per Car 2 Diagram Ref. 3 Part No. PFF50-603-21

exc. VAT **£19.00** inc. VAT **£22.80** 

## **REAR BEAM BUSH**

Oty Per Car 2

Diagram Ref. 10

Part No. **PFR12-610** 

exc. VAT **£36.95** 

inc. VAT **£44.34**