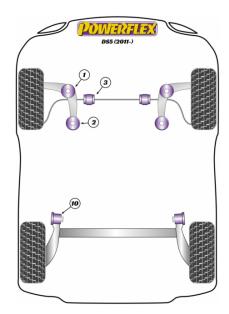

**POWERALIGN WHEEL MOUNTING GUIDE PIN** 

| POWERLEX | Qty Per Car <b>1</b>            | Diagram Ref.           | Part No. <b>PF99-512-125</b>   |
|----------|---------------------------------|------------------------|--------------------------------|
|          | exc. VAT <b>£21.95</b>          | inc. VAT <b>£26.34</b> |                                |
|          | FRONT ARM FRONT BUSH            |                        |                                |
|          | Qty Per Car <b>2</b>            | Diagram Ref. <b>1</b>  | Part No. <b>PFF50-601</b>      |
|          | exc. VAT <b>£31.95</b>          | inc. VAT <b>£38.34</b> |                                |
| <u></u>  | FRONT ARM REAR BUSH             |                        |                                |
|          | Qty Per Car <b>2</b>            | Diagram Ref. 2         | Part No. <b>PFF50-402</b>      |
|          | exc. VAT <b>£30.95</b>          | inc. VAT <b>£37.14</b> |                                |
|          | FRONT ANTI ROLL BAR BUSH 23.5MM |                        |                                |
|          | Qty Per Car <b>2</b>            | Diagram Ref. <b>3</b>  | Part No. <b>PFF50-603-23.5</b> |
|          | exc. VAT <b>£19.00</b>          | inc. VAT <b>£22.80</b> |                                |
|          | FRONT ANTI ROLL BAR BUSH 25MM   |                        |                                |
|          | Qty Per Car <b>2</b>            | Diagram Ref. <b>3</b>  | Part No. <b>PFF50-603-25</b>   |
|          | exc. VAT <b>£19.00</b>          | inc. VAT <b>£22.80</b> |                                |
|          | REAR BEAM BUSH                  |                        |                                |
|          | Qty Per Car <b>2</b>            | Diagram Ref. <b>10</b> | Part No. PFR12-610             |
|          | exc. VAT <b>£36.95</b>          | inc. VAT <b>£44.34</b> |                                |
|          |                                 |                        |                                |