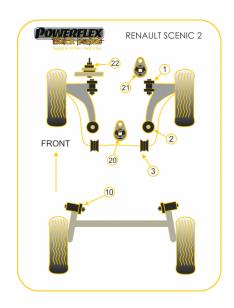

# **SCENIC II (2003-2009)**

# FRONT ARM FRONT BUSH

Qty Per Car 2 Diagram Ref. 1 Part No. PFF60-501BLK

exc. VAT **£34.95** inc. VAT **£41.94** 

# FRONT ARM FRONT BUSH CAMBER ADJUSTABLE

Qty Per Car 2 Diagram Ref. 1 Part No. **PFF60-501GBLK** 

exc. VAT **£53.95** inc. VAT **£64.74** 

#### FRONT ARM REAR BUSH

Qty Per Car 2 Diagram Ref. 2 Part No. PFF60-502BLK

exc. VAT **£43.95** inc. VAT **£52.74** 

#### FRONT ARM REAR BUSH ANTI-LIFT & CASTER OFFSET

Qty Per Car 2 Diagram Ref. 2 Part No. **PFF60-502GBLK** 

exc. VAT **£46.15** inc. VAT **£55.38** 

# **REAR BEAM MOUNTING BUSH**

Qty Per Car 2 Diagram Ref. 10 Part No. PFR60-510BLK

exc. VAT **£40.10** inc. VAT **£48.12** 

#### **REAR LOWER ENGINE MOUNTING BUSH**

Qty Per Car 1 Diagram Ref. 20 Part No. PFF60-526BLK

exc. VAT **£61.45** inc. VAT **£73.74** 

# **REAR LOWER ENGINE MOUNT INSERT**

Qty Per Car 1 Diagram Ref. 20 Part No. PFF60-527BLK

exc. VAT **£30.45** inc. VAT **£36.54** 

# **LOWER ENGINE MOUNT INSERT**

Oty Per Car 1 Diagram Ref. 20 Part No. PFF60-920BLK

exc. VAT **£26.45** inc. VAT **£31.74** 

# **UPPER ENGINE MOUNT INSERT**

Qty Per Car **1** Diagram Ref. **21** 

exc. VAT **£29.65** inc. VAT **£35.58** 

# **GEARBOX MOUNTING BUSH INSERT**

Qty Per Car 1 Diagram Ref. 22 Part No. PFF60-525BLK

Part No. PFF60-821BLK

exc. VAT **£29.10** inc. VAT **£34.92** 