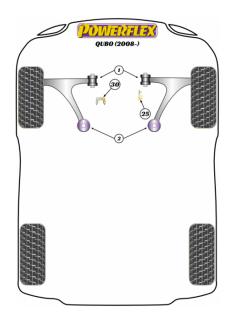

## QUBO (2008-ON)

|               | POWERALIGN WHEEL MOUNTING GUIDE PIN                                        |                                                                            |                                                         |
|---------------|----------------------------------------------------------------------------|----------------------------------------------------------------------------|---------------------------------------------------------|
| Powerenes     | Qty Per Car <b>1</b>                                                       | Diagram Ref.                                                               | Part No. <b>PF99-512-125</b>                            |
|               | exc. VAT <b>£21.95</b>                                                     | inc. VAT <b>£26.34</b>                                                     |                                                         |
|               | FRONT ARM FRONT BUSH                                                       |                                                                            |                                                         |
|               | Qty Per Car 2                                                              | Diagram Ref. <b>1</b>                                                      | Part No. <b>PFF80-1101</b>                              |
|               | exc. VAT <b>£29.45</b>                                                     | inc. VAT <b>£35.34</b>                                                     |                                                         |
| No.           | FRONT ARM REAR BUSH CASTER OFFSET                                          |                                                                            |                                                         |
|               | Qty Per Car <b>2</b>                                                       | Diagram Ref. <b>2</b>                                                      | Part No. <b>PFF80-1102</b>                              |
|               | exc. VAT <b>£80.95</b>                                                     | inc. VAT <b>£97.14</b>                                                     |                                                         |
|               | UPPER ENGINE MOUNT INSERT                                                  |                                                                            |                                                         |
|               | Qty Per Car <b>1</b>                                                       | Diagram Ref. 25                                                            | Part No. <b>PFF1-1125</b>                               |
|               | exc. VAT <b>£22.65</b>                                                     | inc. VAT <b>£27.18</b>                                                     |                                                         |
|               | UPPER ENGINE MOUNT INSERT (DIESEL)                                         |                                                                            |                                                         |
|               | Qty Per Car <b>1</b>                                                       | Diagram Ref. 25                                                            | Part No. PFF1-1125R                                     |
|               | exc. VAT <b>£22.65</b>                                                     | inc. VAT <b>£27.18</b>                                                     |                                                         |
|               | UPPER GEARBOX MOUNT INSERT (PETROL)                                        |                                                                            |                                                         |
|               |                                                                            |                                                                            |                                                         |
| Provide State | Qty Per Car <b>1</b>                                                       | Diagram Ref. <b>30</b>                                                     | Part No. <b>PFF1-1130</b>                               |
|               | Qty Per Car <b>1</b><br>exc. VAT <b>£24.95</b>                             | Diagram Ref. <b>30</b><br>inc. VAT <b>£29.94</b>                           | Part No. <b>PFF1-1130</b>                               |
|               | -                                                                          | inc. VAT <b>£29.94</b>                                                     | Part No. <b>PFF1-1130</b>                               |
|               | exc. VAT <b>£24.95</b>                                                     | inc. VAT <b>£29.94</b>                                                     | Part No. <b>PFF1-1130</b><br>Part No. <b>PFF1-1130R</b> |
|               | exc. VAT <b>£24.95</b>                                                     | inc. VAT £29.94                                                            |                                                         |
|               | exc. VAT <b>£24.95</b><br>UPPER GEARBOX MOUNT<br>Oty Per Car <b>1</b>      | inc. VAT <b>£29.94</b><br><b>INSERT (DIESEL)</b><br>Diagram Ref. <b>30</b> |                                                         |
|               | exc. VAT £24.95<br>UPPER GEARBOX MOUNT<br>Qty Per Car 1<br>exc. VAT £24.95 | inc. VAT <b>£29.94</b><br><b>INSERT (DIESEL)</b><br>Diagram Ref. <b>30</b> |                                                         |