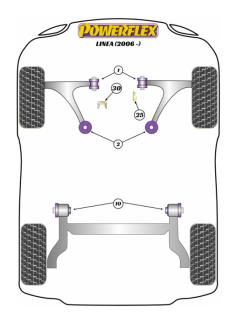

# **LINEA (2006-ON)**

#### FRONT ARM FRONT BUSH

Qty Per Car 2 Diagram Ref. 1 Part No. **PFF80-1101** 

exc. VAT **£29.45** inc. VAT **£35.34** 

# FRONT ARM REAR BUSH CASTER OFFSET

Qty Per Car 2 Diagram Ref. 2 Part No. **PFF80-1102** 

exc. VAT **£80.95** inc. VAT **£97.14** 

# **REAR BEAM MOUNTING BUSH**

Qty Per Car 2 Diagram Ref. 10 Part No. PFR80-1110

exc. VAT **£34.95** inc. VAT **£41.94** 

#### **UPPER ENGINE MOUNT INSERT**

Qty Per Car 1 Diagram Ref. 25 Part No. PFF1-1125

exc. VAT **£22.65** inc. VAT **£27.18** 

# **UPPER GEARBOX MOUNT INSERT (PETROL)**

Qty Per Car 1 Diagram Ref. 30 Part No. PFF1-1130

exc. VAT **£24.95** inc. VAT **£29.94** 