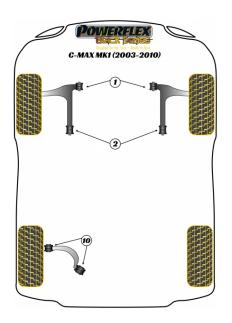

## FRONT WISHBONE FRONT BUSH 14MM BOLT

Qty Per Car 2 Diagram Ref. 1 Part No. PFF19-8011BLK

exc. VAT **£30.45** inc. VAT **£36.54** 

# FRONT WISHBONE FRONT BUSH CAMBER ADJUSTABLE 14MM BOLT

Qty Per Car 2 Diagram Ref. 1 Part No. **PFF19-8011GBLK** 

exc. VAT **£57.95** inc. VAT **£69.54** 

### FRONT LOWER WISHBONE REAR BUSH

Qty Per Car 2 Diagram Ref. 2 Part No. **PFF19-1202BLK** 

exc. VAT **£42.85** inc. VAT **£51.42** 

### **REAR UPPER CONTROL ARM BUSH**

Qty Per Car 4 Diagram Ref. 10 Part No. PFR19-810BLK

exc. VAT **£37.35** inc. VAT **£44.82** 

# REAR UPPER CONTROL ARM CAMBER ADJUSTABLE BUSH

Qty Per Car 4 Diagram Ref. 10 Part No. PFR19-810GBLK

exc. VAT **£42.95** inc. VAT **£51.54**