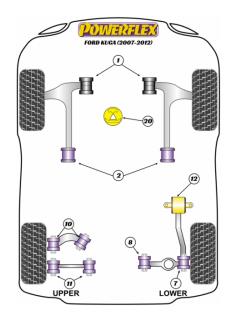

# KUGA (2007-2012)

#### **Bush Price x Qty Per Car = Pack Price**

In addition to the Road Series parts listed please check the Black Series website for other bushes suitable for this car that may be more suited to Track/Race use.

### FRONT WISHBONE FRONT BUSH 14MM BOLT

Qty Per Car 2 Diagram Ref. 1 Part No. **PFF19-8011** 

exc. VAT **£30.45** inc. VAT **£36.54** 

## FRONT WISHBONE REAR BUSH ANTI-LIFT & CASTER OFFSET

Qty Per Car 2 Diagram Ref. 2 Part No. **PFF19-1002G** 

exc. VAT **£154.45** inc. VAT **£185.34** 

## FRONT LOWER WISHBONE REAR BUSH

Qty Per Car 2 Diagram Ref. 2 Part No. **PFF19-1202** 

exc. VAT **£38.95** inc. VAT **£46.74** 

#### REAR LOWER TRACK CONTROL ARM OUTER BUSH

Qty Per Car 2

Diagram Ref. 7

Part No. **PFR19-807** 

exc. VAT **£35.95** 

inc. VAT £43.14

#### **REAR LOWER TRACK CONTROL ARM INNER BUSH**

Qty Per Car 2

Diagram Ref. 8

Part No. **PFR19-808** 

exc. VAT **£33.95** 

inc. VAT **£40.74** 

#### **REAR UPPER CONTROL ARM BUSH**

Qty Per Car 4

Diagram Ref. 10

Part No. **PFR19-810** 

exc. VAT **£33.95** 

inc. VAT **£40.74** 

## REAR UPPER CONTROL ARM CAMBER ADJUSTABLE BUSH

Qty Per Car 4

Diagram Ref. 10

Part No. PFR19-810G

exc. VAT **£42.95** 

inc. VAT **£51.54** 

#### **REAR LOWER CONTROL ARM BUSH**

Qty Per Car 4

Diagram Ref. 11

Part No. **PFR19-811** 

exc. VAT **£30.95** 

inc. VAT **£37.14** 

#### **REAR TRAILING ARM BLADE BUSH**

Qty Per Car 2

Diagram Ref. 12

Part No. **PFR19-812** 

exc. VAT **£44.45** 

inc. VAT £53.34

#### LOWER ENGINE MOUNT INSERT

Qty Per Car **1** 

Diagram Ref. 20

Part No. **PFF19-1220** 

exc. VAT **£25.45** 

inc. VAT **£30.54** 

## LOWER TORQUE MOUNT BRACKET & BUSH, FAST ROAD

Qty Per Car 1

Diagram Ref. 20

Part No. **PFF19-1822** 

exc. VAT **£93.45** 

inc. VAT **£112.14** 