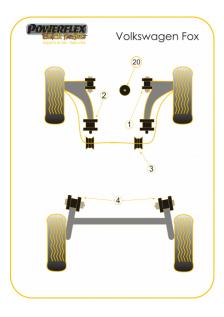

UNIVERSAL EXHAUST MOUNT

In addition to the Black Series parts listed please check the Road Series website for other bushes suitable for this car such as engine or transmission mountings.

|            | UNIVERSAL EXHAUST MOUNT                          |                        |                              |
|------------|--------------------------------------------------|------------------------|------------------------------|
| 010        | Qty Per Car <b>1</b>                             | Diagram Ref.           | Part No. <b>EXH023</b>       |
|            | exc. VAT <b>£11.95</b>                           | inc. VAT <b>£14.34</b> |                              |
| POWERLEX   | FRONT WISHBONE FRONT BUSH 30MM CAMBER ADJUSTABLE |                        |                              |
|            | Qty Per Car 2                                    | Diagram Ref. <b>1</b>  | Part No. PFF85-201GBLK       |
|            | exc. VAT <b>£42.95</b>                           | inc. VAT <b>£51.54</b> |                              |
| Powerer Co | FRONT WISHBONE REAR BUSH                         |                        |                              |
|            | Qty Per Car 2                                    | Diagram Ref. 2         | Part No. PFF85-602BLK        |
|            | exc. VAT <b>£37.35</b>                           | inc. VAT <b>£44.82</b> |                              |
| POWEREIN   | FRONT WISHBONE REAR BUSH CASTER OFFSET           |                        |                              |
|            | Qty Per Car 2                                    | Diagram Ref. 2         | Part No. PFF85-602GBLK       |
|            | exc. VAT <b>£71.95</b>                           | inc. VAT <b>£86.34</b> |                              |
| POWERLEX   | REAR BEAM MOUNTING BUSH                          |                        |                              |
|            | Qty Per Car 2                                    | Diagram Ref. 4         | Part No. <b>PFR85-610BLK</b> |
|            | exc. VAT <b>£38.45</b>                           | inc. VAT <b>£46.14</b> |                              |
|            |                                                  |                        |                              |