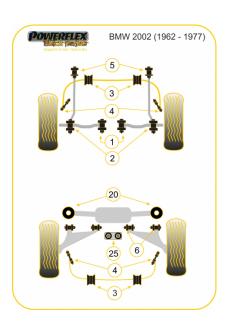

## 1502-2002 (1962 - 1977)

#### FRONT LOWER ARM INNER BUSH

Qty Per Car 2 Diagram Ref. 1 Part No. **PFF5-2001BLK** 

exc. VAT **£29.65** inc. VAT **£35.58** 

#### FRONT LOWER ARM OUTER BUSH

Qty Per Car 2 Diagram Ref. 2 Part No. PFF5-2002BLK

exc. VAT £28.55 inc. VAT £34.26

#### **ANTI ROLL BAR BUSH 15MM**

Qty Per Car 2 Diagram Ref. 3 Part No. PFF5-2003-15BLK

exc. VAT £19.20 inc. VAT £23.04

#### **ANTI ROLL BAR BUSH 16MM**

Qty Per Car 2 Diagram Ref. 3 Part No. PFF5-2003-16BLK

exc. VAT £19.20 inc. VAT £23.04

#### FRONT ANTI ROLL BAR LINK ROD BUSH

Qty Per Car 2 Diagram Ref. 4 Part No. **PFF5-2004BLK** 

exc. VAT **£37.90** inc. VAT **£45.48** 

#### **TIE BAR TO CHASSIS FRONT BUSH**

Qty Per Car 2 Diagram Ref. 5 Part No. PFF5-2005BLK

exc. VAT **£29.65** inc. VAT **£35.58** 

#### **REAR TRAILING ARM BUSH**

Qty Per Car **4** Diagram Ref. **6** 

exc. VAT **£30.75** inc. VAT **£36.90** 

### **REAR TRAILING ARM BUSH ADJUSTABLE**

Qty Per Car 4 Diagram Ref. 6 Part No. PFR5-306GBLK

Part No. PFR5-306BLK

exc. VAT **£45.05** inc. VAT **£54.06** 

#### **REAR BEAM MOUNT BUSH INSERTS**

Qty Per Car 2 Diagram Ref. 20 Part No. PFR5-2020BLK

exc. VAT **£27.45** inc. VAT **£32.94** 

#### **REAR BEAM MOUNT BUSH**

Qty Per Car 2 Diagram Ref. 20 Part No. PFR5-2021BLK

exc. VAT **£40.45** inc. VAT **£48.54** 

#### **REAR DIFF REAR MOUNTING BUSH**

Qty Per Car 2 Diagram Ref. 25 Part No. PFR5-2025BLK

exc. VAT **£31.45** inc. VAT **£37.74**