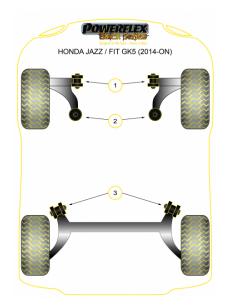

## FRONT ARM FRONT BUSH

Qty Per Car 2 Diagram Ref. 1 Part No. PFF25-401BLK

exc. VAT **£27.45** inc. VAT **£32.94** 

# FRONT ARM REAR BUSH, ON-CAR CASTER & ANTI LIFT

Qty Per Car 2 Diagram Ref. 2 Part No. PFF25-402GBLK

exc. VAT **£84.95** inc. VAT **£101.94** 

### **REAR BEAM MOUNTING BUSH**

Qty Per Car 2 Diagram Ref. 10 Part No. PFR25-410BLK

exc. VAT **£47.45** inc. VAT **£56.94**